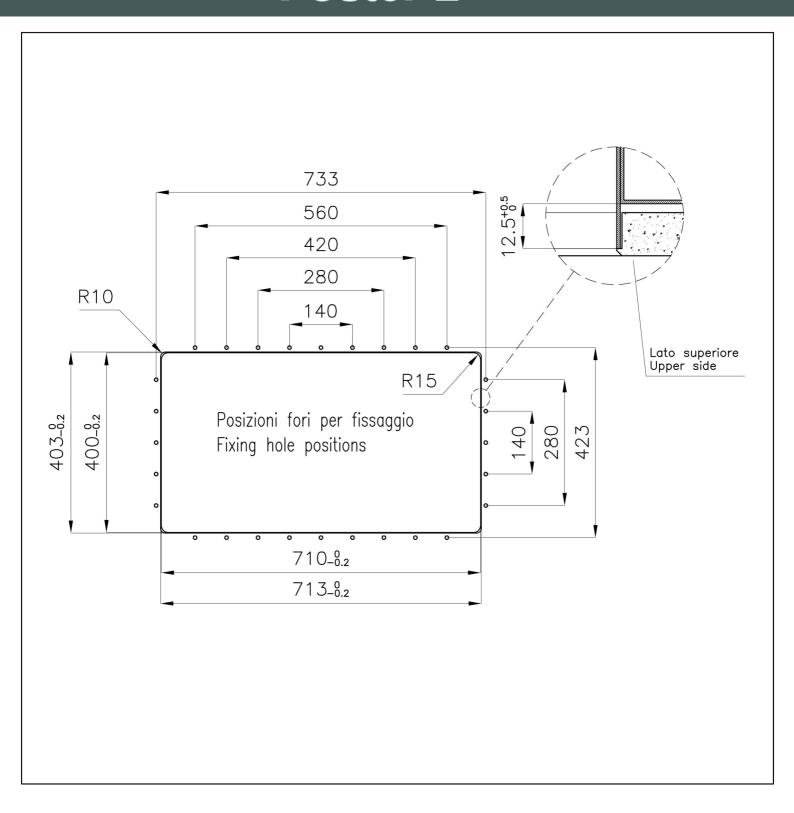

#### **DETAILS**

| Coloring               | Copper                                    |
|------------------------|-------------------------------------------|
| Finish                 | PVD                                       |
| Material               | AISI 304 stainless steel                  |
| Texture                | Foster brushed                            |
| Base                   | 80 cm                                     |
| Edge/Installation Type | Phantom Edge   Top 12 mm                  |
| Dimensions             | 752x442 mm                                |
| Standard fittings      | Drain, overflow and siphon, boxed packing |
| Mixer holes            | No standard holes                         |
|                        |                                           |

| Built-in hole       | View technical data sheet                                                                                                                                                                                                                                                                                                                   |
|---------------------|---------------------------------------------------------------------------------------------------------------------------------------------------------------------------------------------------------------------------------------------------------------------------------------------------------------------------------------------|
| Drainer             | No                                                                                                                                                                                                                                                                                                                                          |
| Bowl dimension      | 710x400mm                                                                                                                                                                                                                                                                                                                                   |
| Number of bowls     | 1 bowl                                                                                                                                                                                                                                                                                                                                      |
| Waste fitting       | 3,5" drain                                                                                                                                                                                                                                                                                                                                  |
| FEATURES            |                                                                                                                                                                                                                                                                                                                                             |
| Copper              | The Copper finish is obtained by treating steel with a physical process called PVD (Phisical Vacuum Deposition) which deposits particles of noble metals on the surface. The result is a unique and refined aesthetic effect, and an improvement of the mechanical properties of the steel which is more resistant to impact and scratches. |
| PHANTOM EDGE        | The Phantom Edge bowls are specifically manufactured for zero-edge installation. They are equipped with a perimetric fixing system onto which the worktop is lodged. The standard version is meant for 12mm-thick worktops.                                                                                                                 |
| High thickness      | Imm thick steel. A significant thickness, which guarantees the maximum sturdiness and durability.                                                                                                                                                                                                                                           |
| Small radius        | Bowls with squared shapes with a modern design and an increased capacity, for a minimal aesthetics connected with an extreme practicity.                                                                                                                                                                                                    |
| Perimetral overflow | The overflow is always a security on the Foster sinks that prevents the overflow of water in case of oversights. The perimeter drain solution improves aesthetics thanks to its square and essential shape.                                                                                                                                 |

### **TECHNICAL DATA**