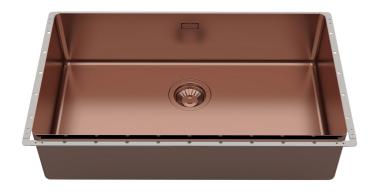

# Sink Phantom Edge Copper - 4157 018

Sinks

Code: 4157 018

#### **DETAILS**

| Coloring               | Copper                                    |
|------------------------|-------------------------------------------|
| Finish                 | PVD                                       |
| Material               | AISI 304 stainless steel                  |
| Texture                | Foster brushed                            |
| Base                   | 80 cm                                     |
| Edge/Installation Type | Phantom Edge   Top 12 mm                  |
| Dimensions             | 752x442 mm                                |
| Standard fittings      | Drain, overflow and siphon, boxed packing |
| Mixer holes            | No standard holes                         |
|                        |                                           |