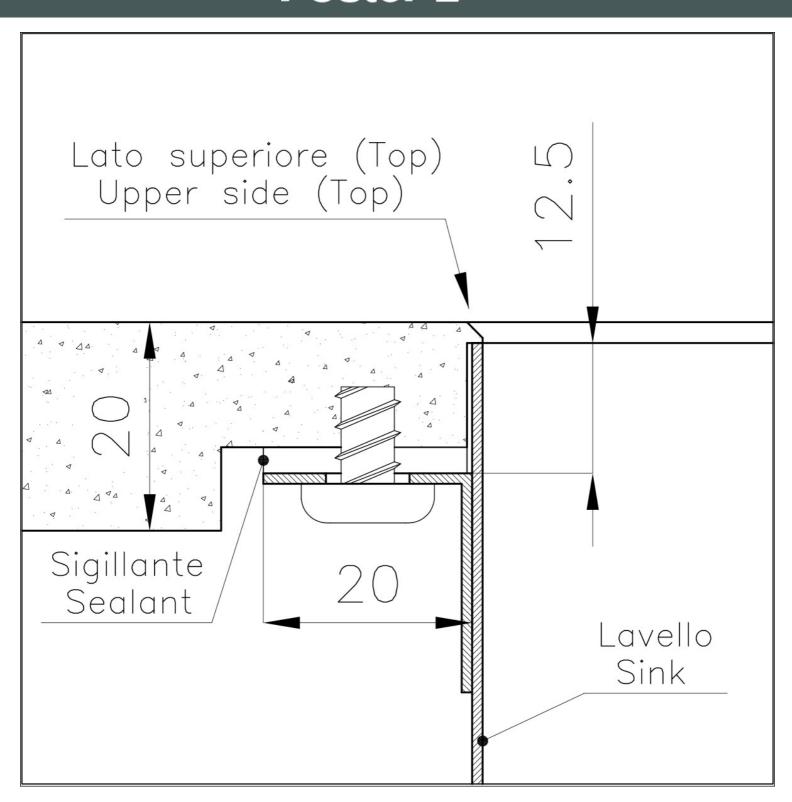

| Built-in hole       | View technical data sheet                                                                                                                                                                                                                                                                                                                   |
|---------------------|---------------------------------------------------------------------------------------------------------------------------------------------------------------------------------------------------------------------------------------------------------------------------------------------------------------------------------------------|
| Drainer             | No                                                                                                                                                                                                                                                                                                                                          |
| Bowl dimension      | 710x400mm                                                                                                                                                                                                                                                                                                                                   |
| Number of bowls     | 1 bowl                                                                                                                                                                                                                                                                                                                                      |
| Waste fitting       | 3,5" drain                                                                                                                                                                                                                                                                                                                                  |
| FEATURES            |                                                                                                                                                                                                                                                                                                                                             |
| Copper              | The Copper finish is obtained by treating steel with a physical process called PVD (Phisical Vacuum Deposition) which deposits particles of noble metals on the surface. The result is a unique and refined aesthetic effect, and an improvement of the mechanical properties of the steel which is more resistant to impact and scratches. |
| PHANTOM EDGE        | The Phantom Edge bowls are specifically manufactured for zero-edge installation. They are equipped with a perimetric fixing system onto which the worktop is lodged. The standard version is meant for 12mm-thick worktops.                                                                                                                 |
| High thickness      | Imm thick steel. A significant thickness, which guarantees the maximum sturdiness and durability.                                                                                                                                                                                                                                           |
| Small radius        | Bowls with squared shapes with a modern design and an increased capacity, for a minimal aesthetics connected with an extreme practicity.                                                                                                                                                                                                    |
| Perimetral overflow | The overflow is always a security on the Foster sinks that prevents the overflow of water in case of oversights. The perimeter drain solution improves aesthetics thanks to its square and essential shape.                                                                                                                                 |

### **TECHNICAL DATA**