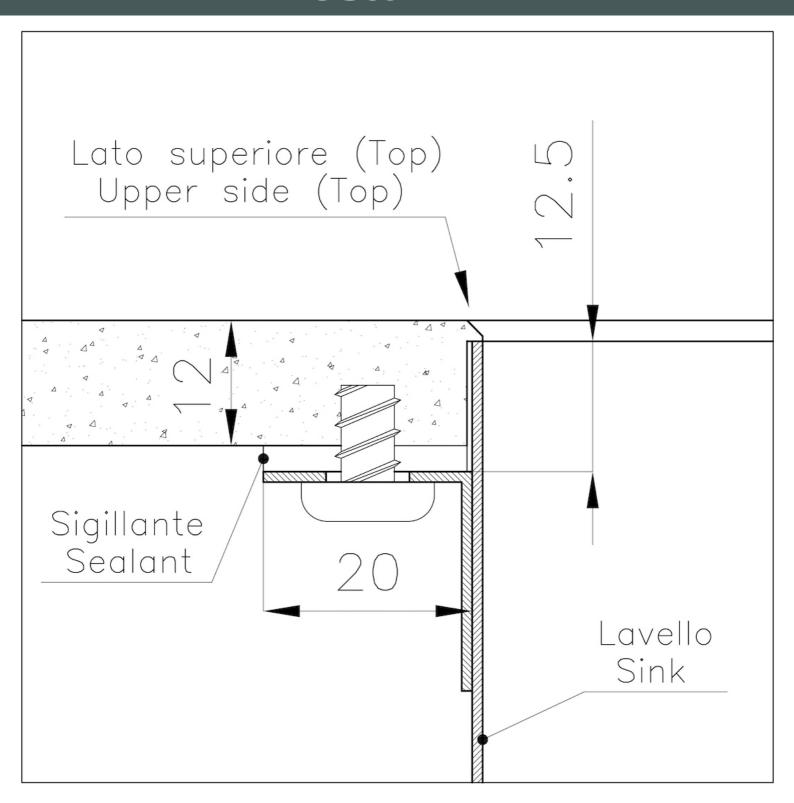

#### **DETAILS**

| Coloring               | Copper                                    |
|------------------------|-------------------------------------------|
| Finish                 | PVD                                       |
| Material               | AISI 304 stainless steel                  |
| Texture                | Foster brushed                            |
| Base                   | 80 cm                                     |
| Edge/Installation Type | Phantom Edge   Top 12 mm                  |
| Dimensions             | 752x442 mm                                |
| Standard fittings      | Drain, overflow and siphon, boxed packing |
| Mixer holes            | No standard holes                         |
|                        |                                           |

| Built-in hole       | View technical data sheet                                                                                                                                                                                                                                                                                                                   |
|---------------------|---------------------------------------------------------------------------------------------------------------------------------------------------------------------------------------------------------------------------------------------------------------------------------------------------------------------------------------------|
| Drainer             | No                                                                                                                                                                                                                                                                                                                                          |
| Bowl dimension      | 710x400mm                                                                                                                                                                                                                                                                                                                                   |
| Number of bowls     | 1 bowl                                                                                                                                                                                                                                                                                                                                      |
| Waste fitting       | 3,5" drain                                                                                                                                                                                                                                                                                                                                  |
| FEATURES            |                                                                                                                                                                                                                                                                                                                                             |
| Copper              | The Copper finish is obtained by treating steel with a physical process called PVD (Phisical Vacuum Deposition) which deposits particles of noble metals on the surface. The result is a unique and refined aesthetic effect, and an improvement of the mechanical properties of the steel which is more resistant to impact and scratches. |
| PHANTOM EDGE        | The Phantom Edge bowls are specifically manufactured for zero-edge installation. They are equipped with a perimetric fixing system onto which the worktop is lodged. The standard version is meant for 12mm-thick worktops.                                                                                                                 |
| High thickness      | Imm thick steel. A significant thickness, which guarantees the maximum sturdiness and durability.                                                                                                                                                                                                                                           |
| Small radius        | Bowls with squared shapes with a modern design and an increased capacity, for a minimal aesthetics connected with an extreme practicity.                                                                                                                                                                                                    |
| Perimetral overflow | The overflow is always a security on the Foster sinks that prevents the overflow of water in case of oversights. The perimeter drain solution improves aesthetics thanks to its square and essential shape.                                                                                                                                 |

### **TECHNICAL DATA**