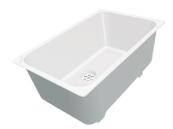

# Sink Phantom Edge Copper - 4157 018

Sinks

Code: 4157 018

#### **DETAILS**

| Coloring               | Copper                                    |
|------------------------|-------------------------------------------|
| Finish                 | PVD                                       |
| Material               | AISI 304 stainless steel                  |
| Texture                | Foster brushed                            |
| Base                   | 80 cm                                     |
| Edge/Installation Type | Phantom Edge   Top 12 mm                  |
| Dimensions             | 752x442 mm                                |
| Standard fittings      | Drain, overflow and siphon, boxed packing |
| Mixer holes            | No standard holes                         |
|                        |                                           |

| Built-in hole       | View technical data sheet                                                                                                                                                                                                                                                                                                                   |
|---------------------|---------------------------------------------------------------------------------------------------------------------------------------------------------------------------------------------------------------------------------------------------------------------------------------------------------------------------------------------|
| Drainer             | No                                                                                                                                                                                                                                                                                                                                          |
| Bowl dimension      | 710x400mm                                                                                                                                                                                                                                                                                                                                   |
| Number of bowls     | 1 bowl                                                                                                                                                                                                                                                                                                                                      |
| Waste fitting       | 3,5" drain                                                                                                                                                                                                                                                                                                                                  |
| FEATURES            |                                                                                                                                                                                                                                                                                                                                             |
| Copper              | The Copper finish is obtained by treating steel with a physical process called PVD (Phisical Vacuum Deposition) which deposits particles of noble metals on the surface. The result is a unique and refined aesthetic effect, and an improvement of the mechanical properties of the steel which is more resistant to impact and scratches. |
| PHANTOM EDGE        | The Phantom Edge bowls are specifically manufactured for zero-edge installation. They are equipped with a perimetric fixing system onto which the worktop is lodged. The standard version is meant for 12mm-thick worktops.                                                                                                                 |
| High thickness      | Imm thick steel. A significant thickness, which guarantees the maximum sturdiness and durability.                                                                                                                                                                                                                                           |
| Small radius        | Bowls with squared shapes with a modern design and an increased capacity, for a minimal aesthetics connected with an extreme practicity.                                                                                                                                                                                                    |
| Perimetral overflow | The overflow is always a security on the Foster sinks that prevents the overflow of water in case of oversights. The perimeter drain solution improves aesthetics thanks to its square and essential shape.                                                                                                                                 |