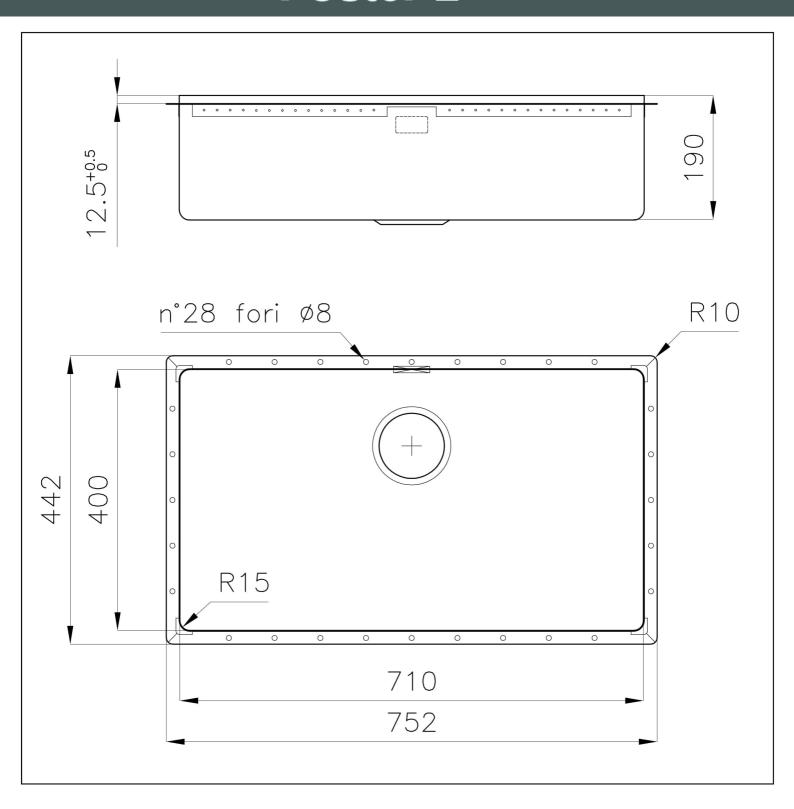

#### **DETAILS**

| Coloring               | Copper                                    |
|------------------------|-------------------------------------------|
| Finish                 | PVD                                       |
| Material               | AISI 304 stainless steel                  |
| Texture                | Foster brushed                            |
| Base                   | 80 cm                                     |
| Edge/Installation Type | Phantom Edge   Top 12 mm                  |
| Dimensions             | 752x442 mm                                |
| Standard fittings      | Drain, overflow and siphon, boxed packing |
| Mixer holes            | No standard holes                         |
|                        |                                           |

| Built-in hole       | View technical data sheet                                                                                                                                                                                                                                                                                                                   |
|---------------------|---------------------------------------------------------------------------------------------------------------------------------------------------------------------------------------------------------------------------------------------------------------------------------------------------------------------------------------------|
| Drainer             | No                                                                                                                                                                                                                                                                                                                                          |
| Bowl dimension      | 710x400mm                                                                                                                                                                                                                                                                                                                                   |
| Number of bowls     | 1 bowl                                                                                                                                                                                                                                                                                                                                      |
| Waste fitting       | 3,5" drain                                                                                                                                                                                                                                                                                                                                  |
| FEATURES            |                                                                                                                                                                                                                                                                                                                                             |
| Copper              | The Copper finish is obtained by treating steel with a physical process called PVD (Phisical Vacuum Deposition) which deposits particles of noble metals on the surface. The result is a unique and refined aesthetic effect, and an improvement of the mechanical properties of the steel which is more resistant to impact and scratches. |
| PHANTOM EDGE        | The Phantom Edge bowls are specifically manufactured for zero-edge installation. They are equipped with a perimetric fixing system onto which the worktop is lodged. The standard version is meant for 12mm-thick worktops.                                                                                                                 |
| High thickness      | Imm thick steel. A significant thickness, which guarantees the maximum sturdiness and durability.                                                                                                                                                                                                                                           |
| Small radius        | Bowls with squared shapes with a modern design and an increased capacity, for a minimal aesthetics connected with an extreme practicity.                                                                                                                                                                                                    |
| Perimetral overflow | The overflow is always a security on the Foster sinks that prevents the overflow of water in case of oversights. The perimeter drain solution improves aesthetics thanks to its square and essential shape.                                                                                                                                 |

### **TECHNICAL DATA**