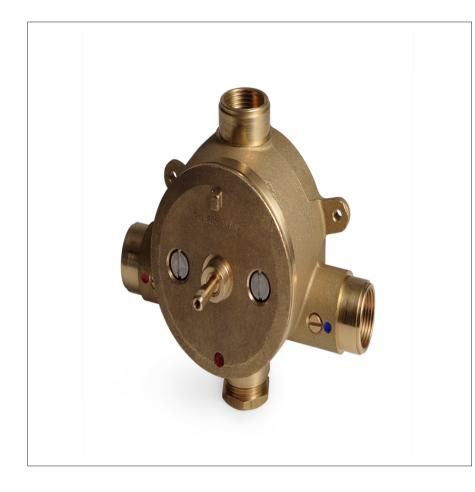

#### TECHNICAL DETAILS

Fittings Hole Diameter: 7" Depth / Width: 3 1/2" Height: 5 1/4" Inlet Connection Size: 3/4" Inlet Connection Type: Female NPT Length: 6 1/2" Outlet Connection Size: 3/4" **Outlet Connection Type: Female NPT** Primary Material: Brass Suggested Application: Bath Valve Material: Bi-metal strip Water Pressure Maximum: 85.0 psi Water Pressure Minimum: 20.0 psi Water Pressure Recommended: 45.0 psi

#### **PRODUCT FEATURES**

Built in Anti-scald protection. Unrestricted maximum flow of 15.7 gallons per minute (GPM) at 45 psi Designed exclusively for the .25 Thermostatic Control Valve Trim Integrated check valves guarantee there is no crossover of hot or cold water.