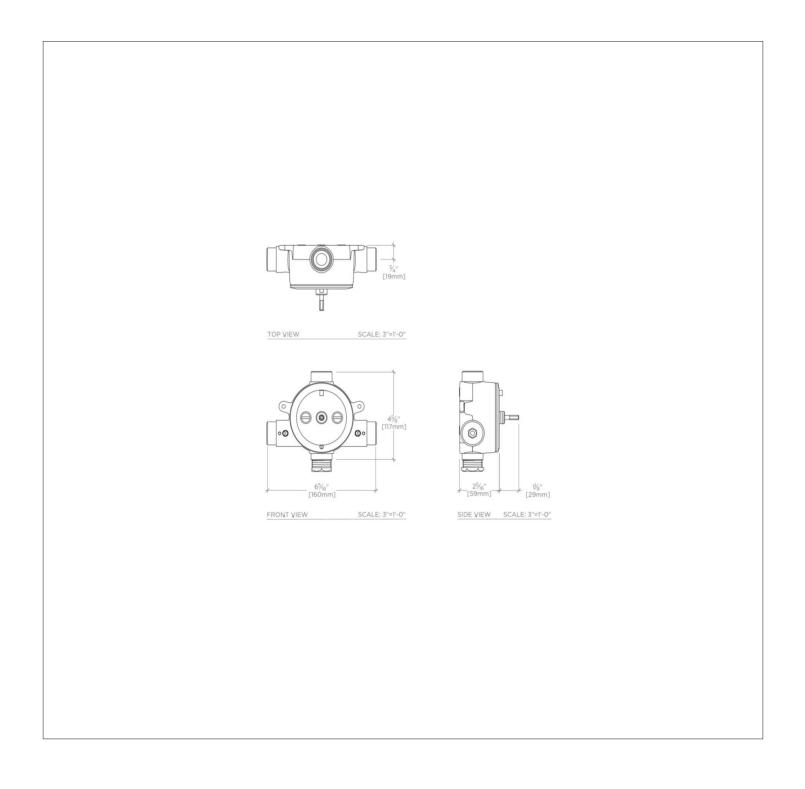

#### TECHNICAL DETAILS

Fittings Hole Diameter: 7" Depth / Width: 3 1/2" Height: 5 1/4" Inlet Connection Size: 3/4" Inlet Connection Type: Female NPT Length: 6 1/2" Outlet Connection Size: 3/4" **Outlet Connection Type: Female NPT** Primary Material: Brass Suggested Application: Bath Valve Material: Bi-metal strip Water Pressure Maximum: 85.0 psi Water Pressure Minimum: 20.0 psi Water Pressure Recommended: 45.0 psi