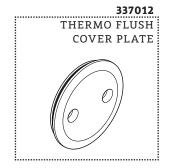

### **SERVICE PARTS INDEX**

| STYLE  | DESCRIPTION                       | <u>PG</u> |
|--------|-----------------------------------|-----------|
| 855191 | 3/4" THERMO CARTRIDGE             | 4         |
| 103665 | 6 5/8" TILE GUARD FOR 3/4" THERMO | 3         |
| 337012 | THERMO FLUSH COVER PLATE          | 5         |