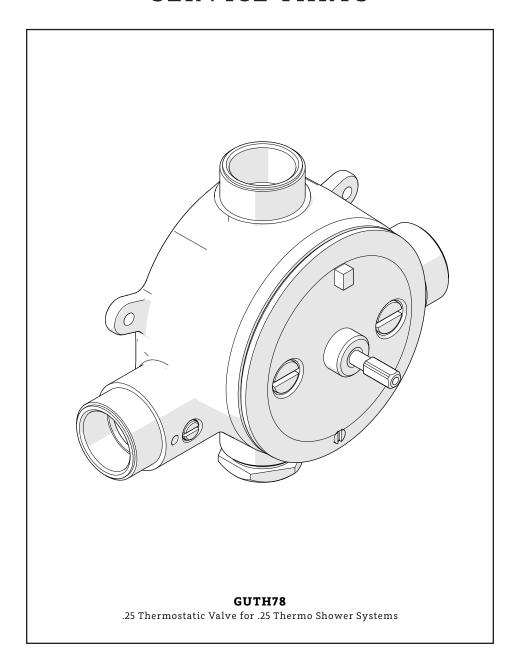

### **MAIN KITS**

\*FINISH/COLOR MUST BE SPECIFIED WHEN ORDERING ++SUPPLIED AS A PAIR