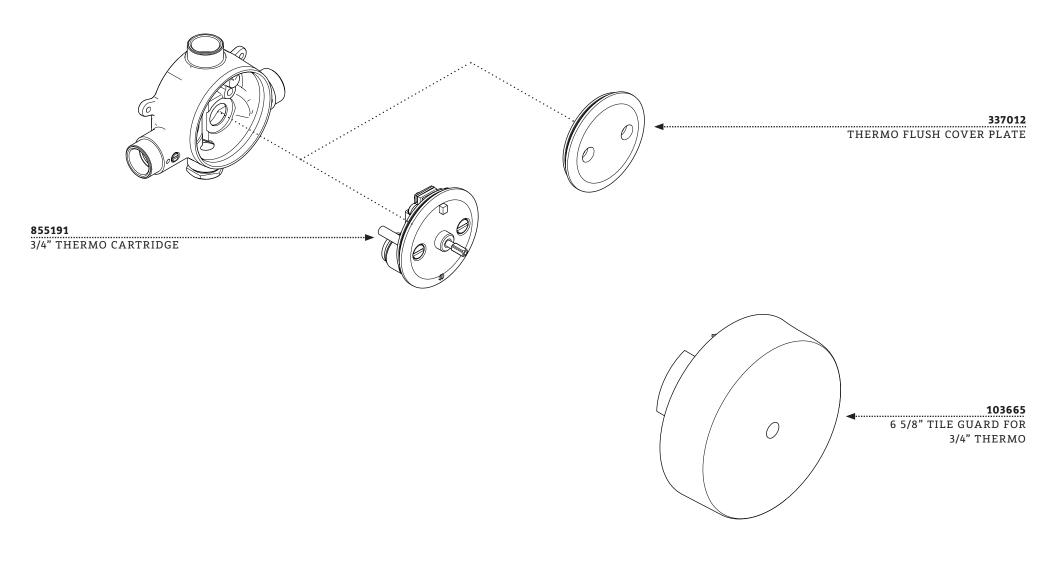

### **SERVICE PARTS INDEX**

| STYLE  | DESCRIPTION                       | <u>PG</u> |
|--------|-----------------------------------|-----------|
| 855191 | 3/4" THERMO CARTRIDGE             | 4         |
| 103665 | 6 5/8" TILE GUARD FOR 3/4" THERMO | 3         |
| 337012 | THERMO FLUSH COVER PLATE          | 5         |