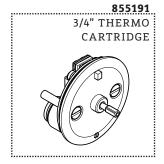

### **SERVICE PARTS INDEX**

| STYLE  | DESCRIPTION                       | <u>PG</u> |
|--------|-----------------------------------|-----------|
| 855191 | 3/4" THERMO CARTRIDGE             | 4         |
| 103665 | 6 5/8" TILE GUARD FOR 3/4" THERMO | 3         |
| 337012 | THERMO FLUSH COVER PLATE          | 5         |