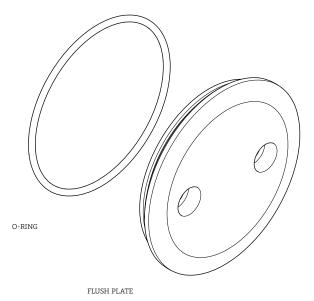

### **SERVICE PARTS INDEX**

| STYLE  | DESCRIPTION                       | <u>PG</u> |
|--------|-----------------------------------|-----------|
| 855191 | 3/4" THERMO CARTRIDGE             | 4         |
| 103665 | 6 5/8" TILE GUARD FOR 3/4" THERMO | 3         |
| 337012 | THERMO FLUSH COVER PLATE          | 5         |