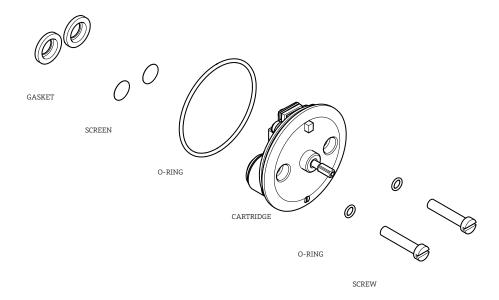

### **SERVICE PARTS INDEX**

| STYLE  | DESCRIPTION                       | <u>PG</u> |
|--------|-----------------------------------|-----------|
| 855191 | 3/4" THERMO CARTRIDGE             | 4         |
| 103665 | 6 5/8" TILE GUARD FOR 3/4" THERMO | 3         |
| 337012 | THERMO FLUSH COVER PLATE          | 5         |