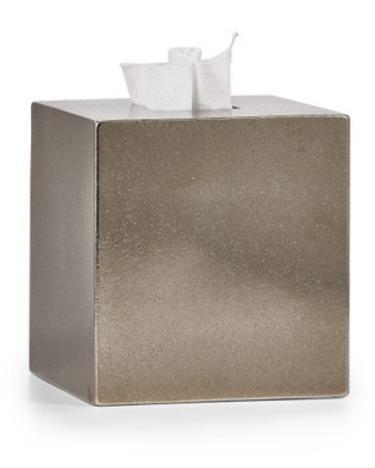

## DURANGO WB/L TISSUE COVER

An exceptional offering in solid, art-grade bronze, handcrafted by Rocky Mountain Hardware. Each piece is individually cast in sand, capturing unique textures and nuances. This collection is produced with silver-toned White Bronze and enhanced with Rocky Mountain's signature polished finish. Over time, bronze will develop a distinctive patina which can be enjoyed or brightened with polishing. Made in the USA. Durango bronze items are made to order and are not eligible for return. ALLOW 10 - 12 WEEKS FOR PRODUCTION.

| MATERIAL                  | COLOR               | COUNTRY OF ORIGIN    |         |
|---------------------------|---------------------|----------------------|---------|
| White Bronze              | Light Silver Bronze | USA                  |         |
| ITEM                      | NUMBER              | LXWXH (in)           | WT (Ib) |
| Durango WB/L Tissue Cover | DUR-WBL-TC          | 5.25" x 5.25" x 5.5" | 8 LB    |