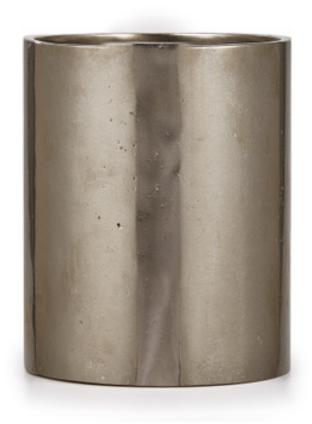

## DURANGO WB/L WASTE BASKET

An exceptional offering in solid, art-grade bronze, handcrafted by Rocky Mountain Hardware. Each piece is individually cast in sand, capturing unique textures and nuances. This collection is produced with silver-toned White Bronze and enhanced with Rocky Mountain's signature polished finish. Over time, bronze will develop a distinctive patina which can be enjoyed or brightened with polishing. Made in the USA. Durango bronze items are made to order and are not eligible for return. ALLOW 10 - 12 WEEKS FOR PRODUCTION.

| MATERIAL                  | COLOR               | COUNTRY OF ORIGIN |         |
|---------------------------|---------------------|-------------------|---------|
| White Bronze              | Light Silver Bronze | USA               |         |
| ITEM                      | NUMBER              | L X W X H (in)    | WT (Ib) |
| Durango WB/L Waste Basket | DUR-WBL-WB          | 8" x 8" x 10"     | 24 LB   |