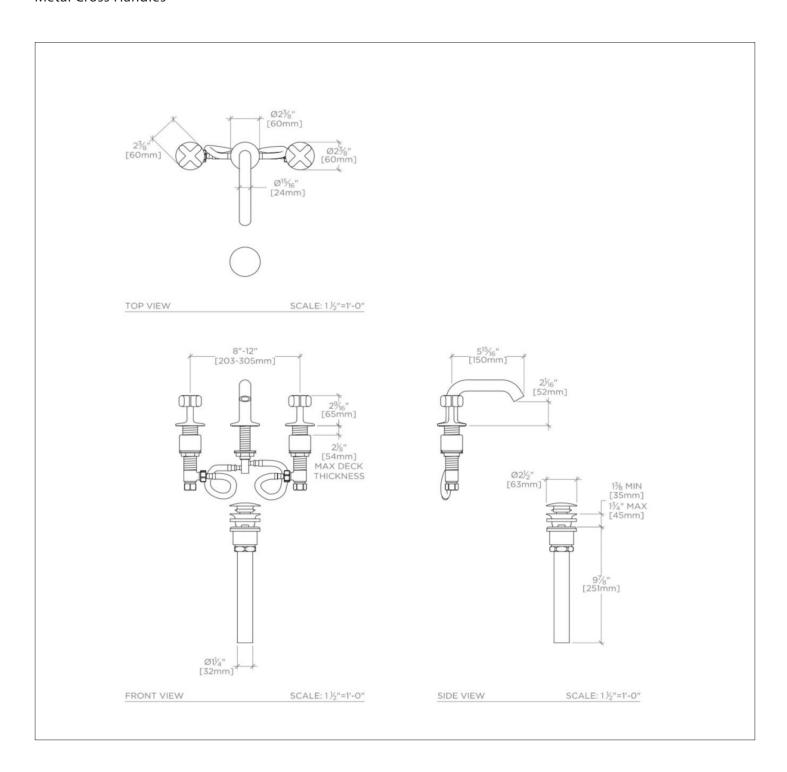

#### **TECHNICAL DETAILS**

ADA Compliance: Yes

Adjustable versus Fixed Spray: Fixed Spray

Deck Thickness Maximum: 2 1/8" Deck Thickness Minimum: 1/8" **Drain Assembly Materials: Brass** Drain Depth Maximum: 1 3/4" Drain Hole Diameter: 1 3/4" Drain Style: Push Touch

Escutcheon Primary Material: Brass Fittings Hole Diameter: 1 3/8"

Flow Restriction Options: 1.0 , 1.2 , 1.5 , 1.75, 2.2

Handle Spread Maximum: 12" Handle Spread Minimum: 8" Handle Turn Angle: Quarter Turn Depth / Width: 7 1/8"

Drain Depth Minimum: 1 1/4"

Height: 4"

Inlet Connection Size: 1/2"

Inlet Connection Type: Male With Supply Nut

Inlet Supply Spread Maximum: 12" Inlet Supply Spread Minimum: 8" Installation Type: Deck Mounted

Length: 11 3/8" Number of Handles: Two Number of Holes: Three Hole Primary Material: Brass Spout Swivel: N

Suggested Application: Bath Valve Material: Ceramic

Water Pressure Maximum: 85.0 psi Water Pressure Minimum: 20.0 psi Water Pressure Recommended: 45.0 psi