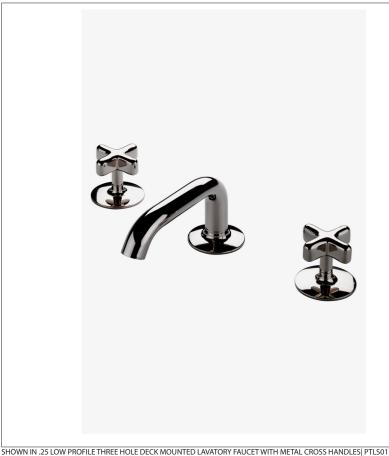

.25 PTLS01

## .25 Low Profile Three Hole Deck Mounted Lavatory Faucet with Metal Cross Handles

# .25 PTLS01

.25 Low Profile Three Hole Deck Mounted Lavatory Faucet with Metal Cross Handles