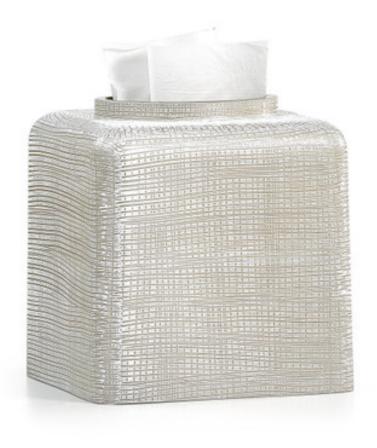

## WOVEN PLATINUM TISSUE COVER

To create this distinctive "woven" look, artisans comb layers of platinum and ivory enamel over mouth-blown glass. A final firing in the kiln fuses the enamel to glass. The platinum enamel gives each piece a subtle shimmer; the hand-applied process makes each piece unique. Made in Italy. Please be aware that tiny bubbles may randomly appear within an item. This is part of the handmade nature of our production and is not considered defective.

| MATERIAL                    | COLOR        | COUNTRY OF ORIGIN  |         |
|-----------------------------|--------------|--------------------|---------|
| Glass                       | Silver/Ivory | Italy              |         |
| ITEM                        | NUMBER       | LXWXH (in)         | WT (lb) |
| Woven Platinum Tissue Cover | WOV-WP-TC    | 5.5" x 5.5" x 6.5" | 2.5 LB  |