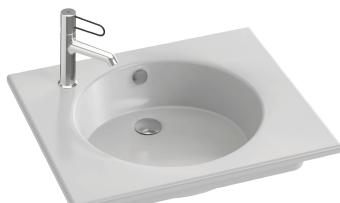

## ODÉON RIVE GAUCHE - Vanity top 60 cm

#### **Features**

- DIMENSIONS: 61 x 51.20 cm
- MATERIAL: Ceramic
- TAP DRILLING: 1 tap hole
- OVERFLOW: With
- RECOMMENDED TAPS: Odéon Rive Gauche (several finish options)

#### **Consumer benefits**

- COMFORT: Large-depth basin reduces splashes
- DESIGN: Rounded, delicate edges
- PRACTICAL: Side ledge for daily comfort
- EASIER CLEANING: Soft corners for fast, easy cleaning