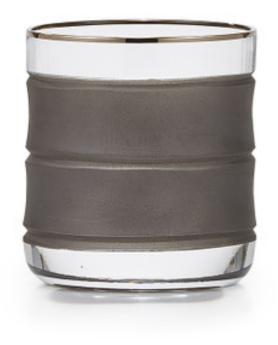

## HULA CHARCOAL TUMBLER

Our banded crystal is crafted in Italy, where artisans cut and decorate each piece by hand. A semi-translucent charcoal tint contrasts beautifully with the sparkling clear crystal. Produced with 24% lead crystal. Made in Italy. Please be aware that tiny bubbles may randomly appear within an item. This is part of the handmade nature of our production and is not considered defective.

| MATERIAL              | COLOR          | COUNTRY OF ORIGIN |         |
|-----------------------|----------------|-------------------|---------|
| 24% Lead Crystal      | Clear/Charcoal | Italy             |         |
| ITEM                  | NUMBER         | L X W X H (in)    | WT (lb) |
| Hula Charcoal Tumbler | HUL-CHA-TU     | 3" x 3" x 3.25"   | 1 LB    |