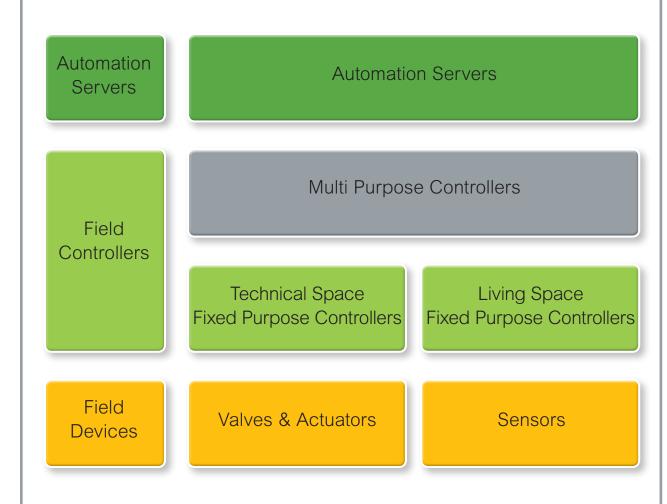

## Smart Building Blocks -

Field Devices are a critical component of any smart building management solution. The offer consists of valves, actuators, sensors and meters. These HVAC products provide data into the EcoBuilding system and/or provide direct environmental control.