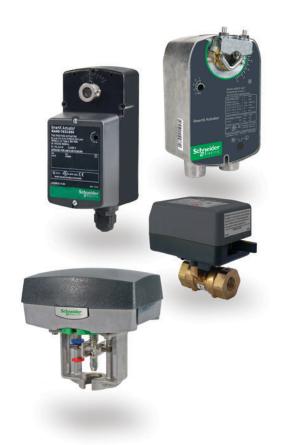

# SpaceLogic Actuators —

HVAC can account for 40% of energy costs in a building. If you can't measure control at the Field Device level, your building management system is not performing at its best.

- Core component of the Schneider Electric product offer
- Easy integration into SmartStruxure<sup>™</sup> solution and SmartStruxure Lite solution
- Provides functionality critical to the building management system

### **Ball Valves**

- High performance
- Easy to install

### Globe Valves

- Optimal control
- Energy savings
- Easy to maintain

### **Damper Actuators**

- Integrate into the BMS
- Enhance system performance
- Deliver key functionality
- Help control high HVAC
  cost
- Enable end to end system connectivity
- Boost operational efficiency