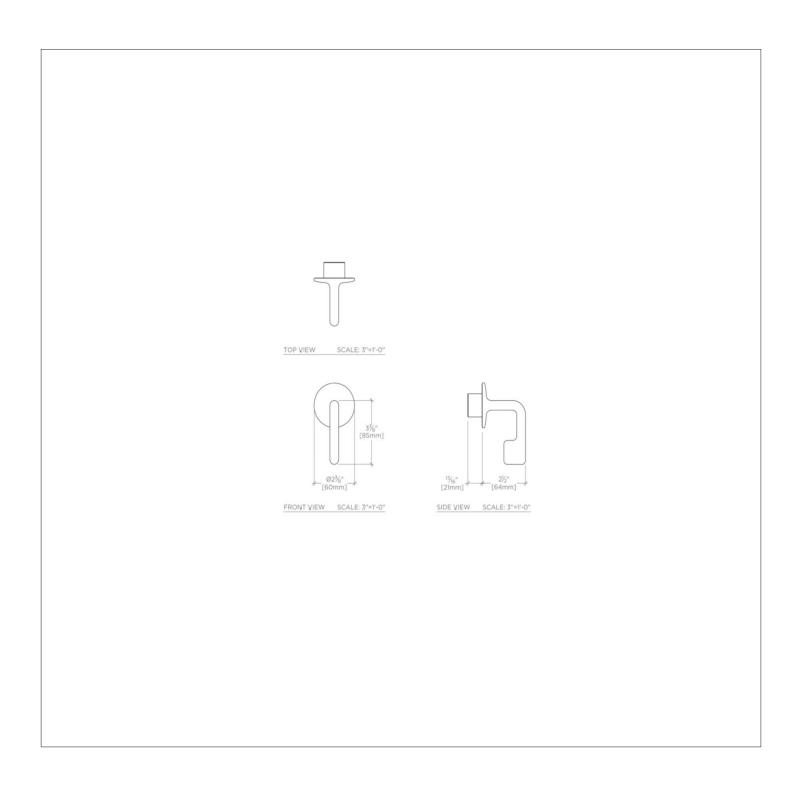

### **TECHNICAL DETAILS**

ADA Compliance: Yes Control Valve Rough-in Depth Maximum: 4 1/4" Control Valve Rough-in Depth Minimum: 2 1/8" Diverter Valve Rough-in Depth Maximum: 3 3/4" Diverter Valve Rough-in Depth Minimum: 2 1/2" Escutcheon Primary Material: Brass Depth / Width: 3 3/8" Height: 4 3/8" Integrated Diverter: N Length: 2 3/8" Number of Handles: One Primary Material: Brass Suggested Application: Bath