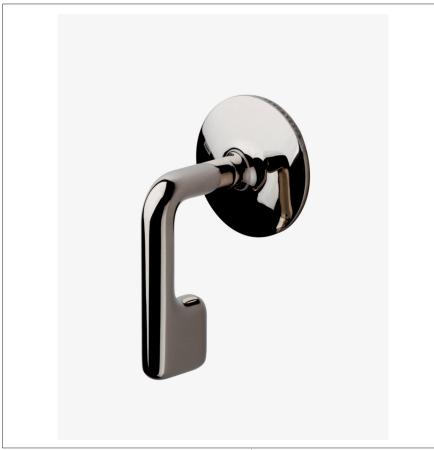

## .25 Volume Control Valve Trim with Metal Lever Handle

SHOWN IN .25 VOLUME CONTROL VALVE TRIM WITH METAL LEVER HANDLE PTVC48

# PRODUCT (NOTES)

Valve sold separately.

.25 PTVC48

.25 Volume Control Valve Trim with Metal Lever Handle