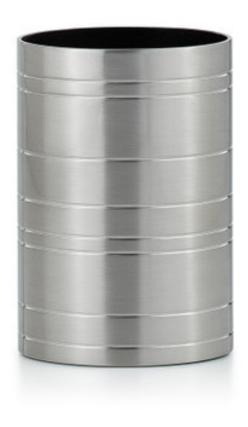

## RINGS BRUSHED BRUSH HOLDER

Inspired by layers of strata in the deep canyons of the American Southwest, designer Roger Thomas offers a stylized expression of that pattern on sleek polished cylinders. Meticulously crafted in seamless solid brass, each piece is encircled with deeply inscribed rings and smooth bands that create a wonderful visual rhythm. The brass is plated in rich nickel with a smooth brushed finish. Made in Italy.

| MATERIAL                   | COLOR          | COUNTRY OF ORIGIN |         |
|----------------------------|----------------|-------------------|---------|
| Brass                      | Brushed Nickel | Italy             |         |
| ITEM                       | NUMBER         | L X W X H (in)    | WT (Ib) |
| Rings Brushed Brush Holder | RT-RING-BRN-BH | 3.5" x 3.5" x 5"  | 2 LB    |