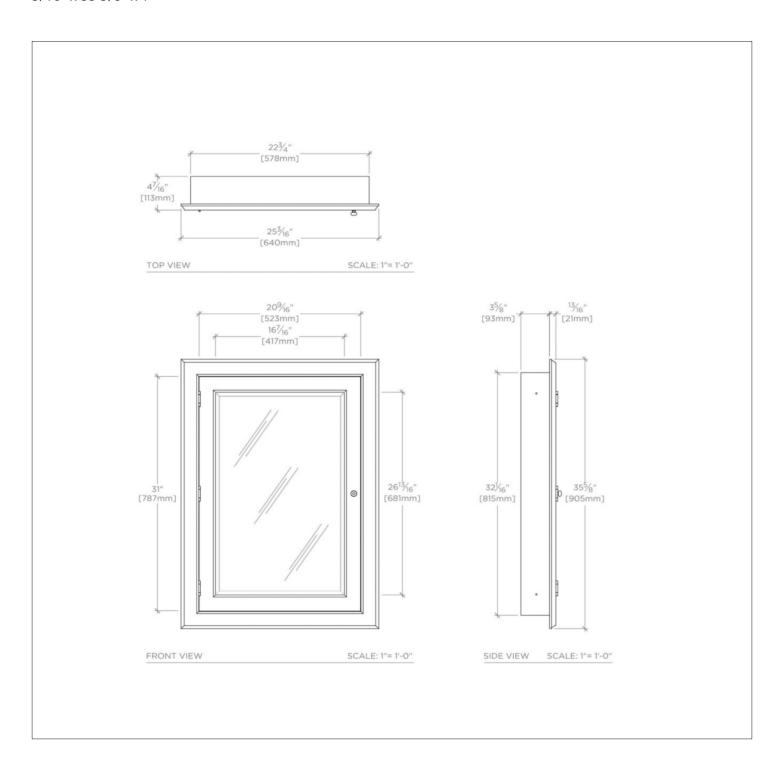

## **TECHNICAL DETAILS**

Hardware Primary Material: Brass Hardware Shape: Round Hinge Primary Material: Brass Depth / Width: 4 7/16" Height: 35 5/8" Installation Type: Wall Mounted Length: 25 3/16" Number of Drawers / Shelves: Three Primary Material: Wood and Mirror Storage Type: Cabinet Suggested Application: Bath

## **PRODUCT FEATURES**

25 3/16" x 1" x 35 5/8". 3 Adjustable Shelves. Nickel Finish.

Near Flush Design.