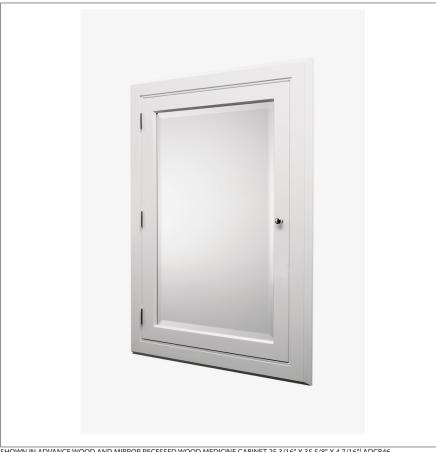

ADCB46 **ADVANCE** 

Advance Wood and Mirror Recessed Wood Medicine Cabinet 25 3/16" x 35 5/8" x 1"

SHOWN IN ADVANCE WOOD AND MIRROR RECESSED WOOD MEDICINE CABINET 25 3/16" X 35 5/8" X 4 7/16" ADCB46

## ADVANCE ADCB46

Advance Wood and Mirror Recessed Wood Medicine Cabinet 25 3/16" x 35 5/8" x 1"