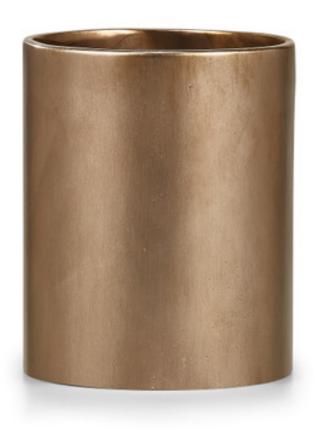

## DURANGO SB/B WASTE BASKET

To produce these stunning solid bronze accessories, we have collaborated with the bronze specialists at Rocky Mountain Hardware. In their foundry in Idaho, artisans cast each piece by hand. This collection is produced with golden-toned Silicon Bronze and enhanced with Rocky Mountain's signature brushed finish. Over time, bronze will develop a distinctive patina which can be enjoyed or brightened with polishing. Made in the USA. Durango bronze items are made to order and are not eligible for return. ALLOW 10 - 12 WEEKS FOR PRODUCTION.

| MATERIAL                  | COLOR               | COUNTRY OF ORIGIN |         |
|---------------------------|---------------------|-------------------|---------|
| Silicon Bronze            | Brushed Gold Bronze | USA               |         |
|                           |                     |                   |         |
| ITEM                      | NUMBER              | LXWXH (in)        | WT (lb) |
| Durango SB/B Waste Basket | DUR-SBB-WB          | 8" x 8" x 10"     | 24 LB   |