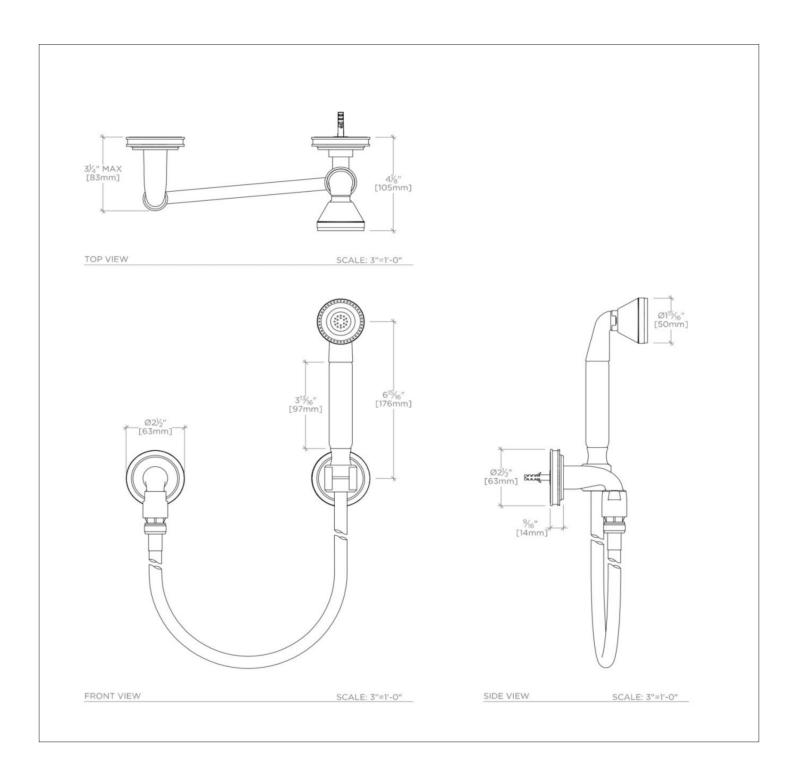

# AEHS25

SHOWN IN AERO HANDSHOWER ON HOOK WITH METAL HANDLE AEHS25

#### **PRODUCT FEATURES**

2" head with adjustable spray

Features signature stepped and gadrooned details on escutcheon

Stocked in Chrome and Nickel

Stocked in 2.5gpm (9.5L/min) flow rate. Alternate flow regulation of 1.75gpm (6.6/min) also available as special order