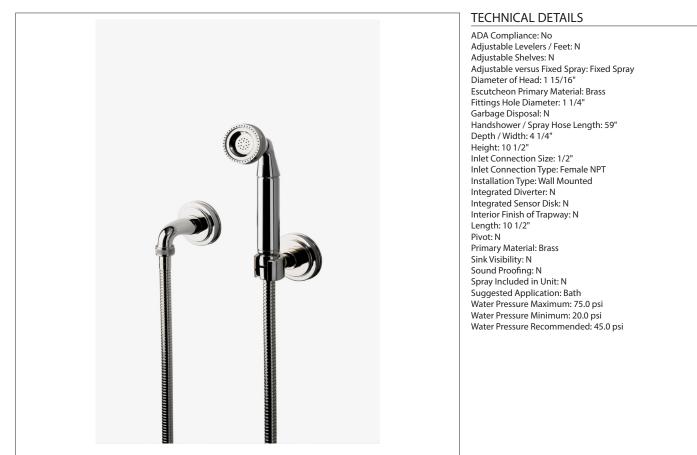

# AEHS25

SHOWN IN AERO HANDSHOWER ON HOOK WITH METAL HANDLE AEHS25

#### **PRODUCT FEATURES**

2" head with adjustable spray

Features signature stepped and gadrooned details on escutcheon

Stocked in Chrome and Nickel

Stocked in 2.5gpm (9.5L/min) flow rate. Alternate flow regulation of 1.75gpm (6.6/min) also available as special order