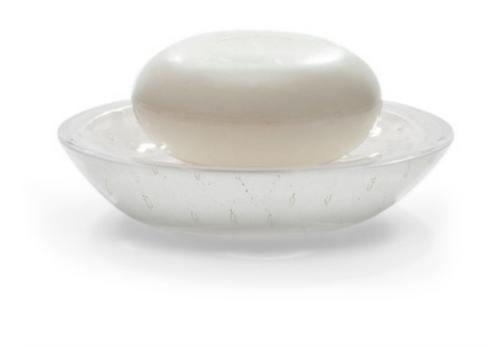

## CONTESSA WHITE SOAP DISH

Sparkling fragments of gold and silver leaf are layered on milky-white, mouth-blown glass. The leaf is applied to the molten glass in tiny dabs that expand when each piece is blown. Made In Italy. Please be aware that tiny bubbles may randomly appear within an item. This is part of the handmade nature of our production and is not considered defective.

| MATERIAL                 | COLOR          | COUNTRY OF ORIGIN |         |
|--------------------------|----------------|-------------------|---------|
| Glass                    | White          | Italy             |         |
| ITEM                     | NUMBER         | LXWXH (in)        | WT (lb) |
| Contessa White Soan Dish | 5038CON-WHT-SD | 5.5" x 5.5" x 1"  | 21B     |