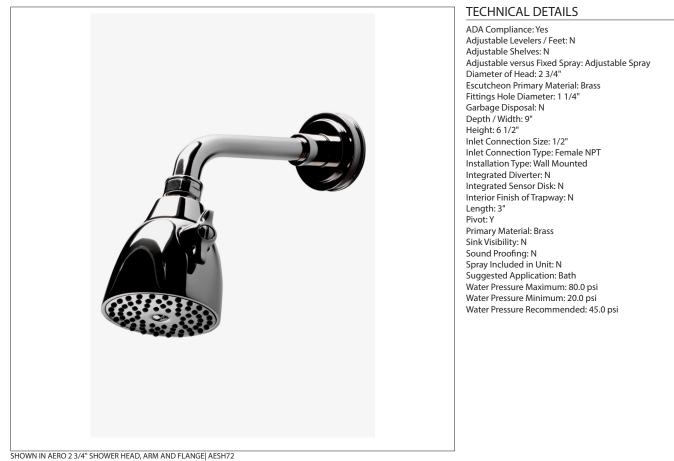

# AESH72

#### **PRODUCT FEATURES**

Swiveling 2 1/2" showerhead with rubber nozzles, and adjustable spray Features signature stepped and gadrooned details on escutcheon

Stocked in Chrome and Nickel

Stocked in 2.5gpm (9.5L/min) flow rate. Alternate flow regulation of 1.75gpm (6.6/min) also available as special order