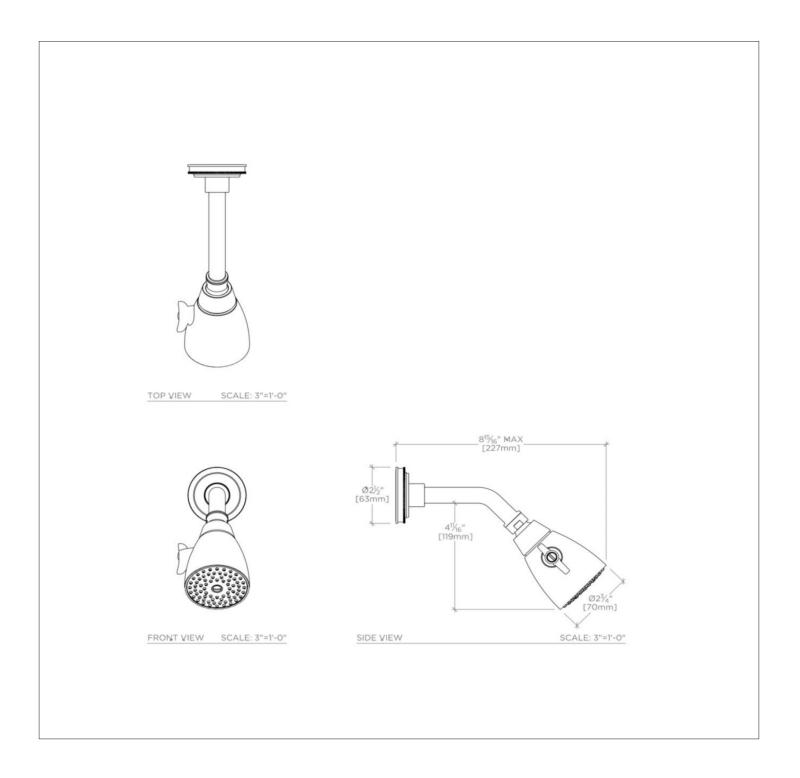

# AESH72

#### **PRODUCT FEATURES**

Swiveling 2 1/2" showerhead with rubber nozzles, and adjustable spray Features signature stepped and gadrooned details on escutcheon

Stocked in Chrome and Nickel

Stocked in 2.5gpm (9.5L/min) flow rate. Alternate flow regulation of 1.75gpm (6.6/min) also available as special order