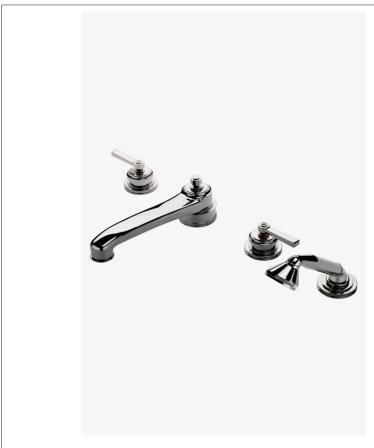

# WATERWORKS

AERO AETF89

Aero Low Profile Concealed Tub Filler With Handshower and Metal Lever Handles

L SHOWN IN AERO LOW PROFILE CONCEALED TUB FILLER WITH HANDSHOWER AND METAL LEVER HANDLES AETF89

## INSPIRATION

Inspired by the stepped detail of 19th century telescopes, Aero is a combination of historical reference with a contemporary temperament. The result is original and modern, bringing a look of updated elegance.

#### **PRODUCT FEATURES**

Metal lever handles

Lift knob located on top of spout to divert water between tub and handshower.

Features signature stepped and gadrooned details on escutcheons and edge of spout