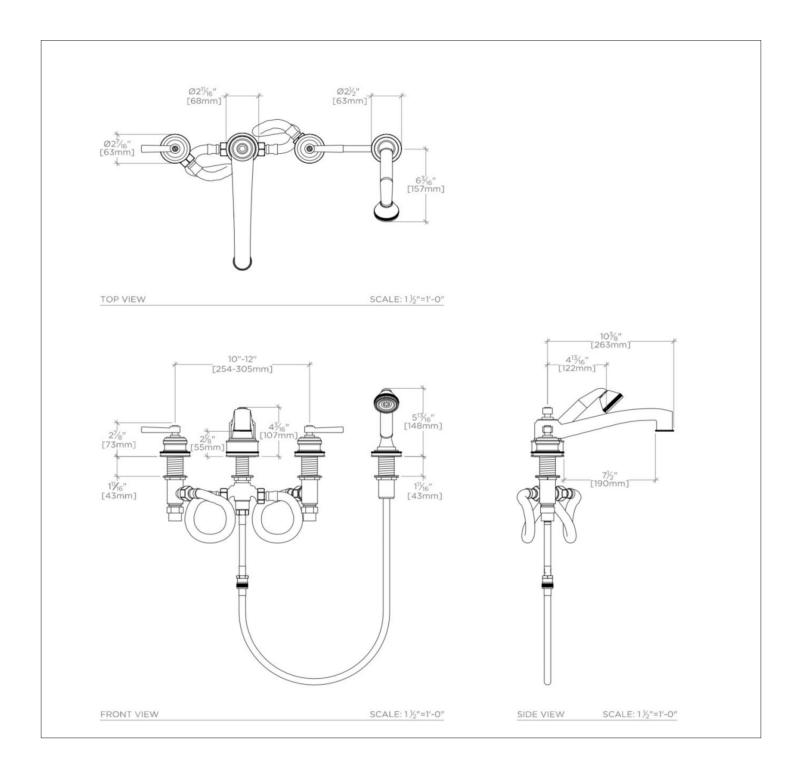

#### **TECHNICAL DETAILS**

ADA Compliance: Yes Adjustable Levelers / Feet: N Adjustable Shelves: N Adjustable versus Fixed Spray: Fixed Spray Deck Thickness Maximum: 1 5/8" Deck Thickness Minimum: 0" Diameter of Head: 2" Escutcheon Primary Material: Brass Fittings Hole Diameter: 1 3/8" Garbage Disposal: N Handle Spread Maximum: 12" Handle Spread Minimum: 10" Handle Turn Angle: Quarter Turn Handshower / Spray Hose Length: 79" Depth / Width: 12" Height: 6" Inlet Connection Size: 3/4" Inlet Connection Type: Male NPT Adapter Inlet Supply Spread Maximum: 12" Inlet Supply Spread Minimum: 10" Installation Type: Deck Mounted Integrated Diverter: N Integrated Sensor Disk: N Interior Finish of Trapway: N Length: 21" Number of Handles: Two Number of Holes: Four Hole Pivot: N Primary Material: Brass Sink Visibility: N Sound Proofing: N Spout Swivel: N Spray Included in Unit: N Suggested Application: Bath Valve Material: Ceramic Water Pressure Maximum: 85.0 psi Water Pressure Minimum: 20.0 psi Water Pressure Recommended: 45.0 psi