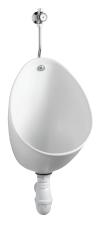

## **COQUILLE - Pack with unfitted urinal**

E0399

Collection: COQUILLE

Finish\*:

Main features:

## **Features**

- DIMENSIONS: 31 x 41.50 cm
- MATERIAL: Ceramic
- WATER CONNECTION: Above
- Supply tube (E74197) chrome water spreader, polypropylene waste and trap (E74560)
- WEIGHT: 8.3 kg
- INSTALLATION TYPE: Wall-mount
- Pack with unfitted urinal (E1519) 31 x 41.5 cm, fixings (E4535)
- G1/2 timed valve with flow adjustment (E74188).

Product Specification: Pack with unfitted urinal. E0399. Collection: COQUILLE. DIMENSIONS: 31 x 41.50 cm. WEIGHT: 8.3 kg. MATERIAL: Ceramic. INSTALLATION TYPE: Wall-mount. WATER CONNECTION: Above. Pack with unfitted urinal (E1519) 31 x 41.5 cm, fixings (E4535). Supply tube (E74197) chrome water spreader, polypropylene waste and trap (E74560). G1/2 timed valve with flow adjustment (E74188).