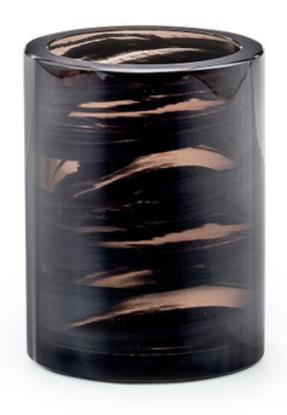

## OBSIDIAN STRATA BRUSH HOLDER

A unique and luxurious brush holder in semi-translucent obsidian rock, also known as volcanic glass. The dramatic streaked effects occur naturally as molten lava transforms into a dense, glossy igneous rock. Each piece is completely unique, revealing subtle effects in the light. Made in Armenia.