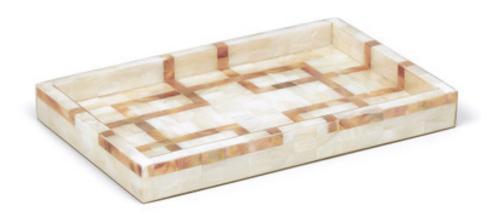

## PARQUET TRAY

A glamorous set in sparkling Kabibe shell. This exquisite natural shell captures a broad range of colors from creamy ivory to dark caramel. The bold pattern is inlaid by hand. The shell is mounted on warp-free solid resin and protected with clear acrylic. Designed by Jamie Drake for Labrazel. Made in the Philippines.

| MATERIAL               | COLOR         | COUNTRY OF ORIGIN |         |
|------------------------|---------------|-------------------|---------|
| Natural Shell on Resin | Ivory/Caramel | Philippines       |         |
|                        |               |                   |         |
| ITEM                   | NUMBER        | LXWXH (in)        | WT (lb) |
| Parquet Tray           | JDPAR-CRM-TR  | 7" x 13" x 1.5"   | 3 LB    |