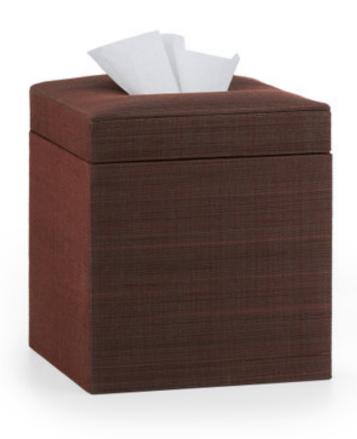

## ARABA CHOCOLATE TISSUE COVER

This textured brown tissue box is produced in the Philippines, where the artistry of palm buntal weaving has flourished for over a century. The fibers are sustainably sourced from the soft, unopened leaves of the Buri palm and steeped in a rich mahogany brown tint. Made in the Philippines.

| MATERIAL                     | COLOR      | COUNTRY OF ORIGIN |         |
|------------------------------|------------|-------------------|---------|
| Natural Palm Buntal          | Mahogany   | Philippines       |         |
|                              |            |                   |         |
| ITEM                         | NUMBER     | LXWXH(in)         | WT (lb) |
| Araba Chocolate Tissue Cover | ABA-CHO-TC | 5" x 5" x 5.5"    | 1 LB    |