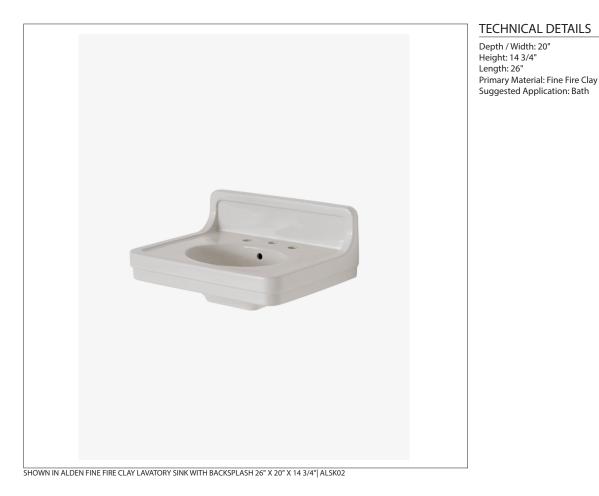

# ALSK02

Alden Fine Fire Clay Lavatory Sink with Backsplash 26" x 20" x 14 3/4"

# ALDEN

Alden Fine Fire Clay Lavatory Sink with Backsplash 26" x 20" x 14 3/4"