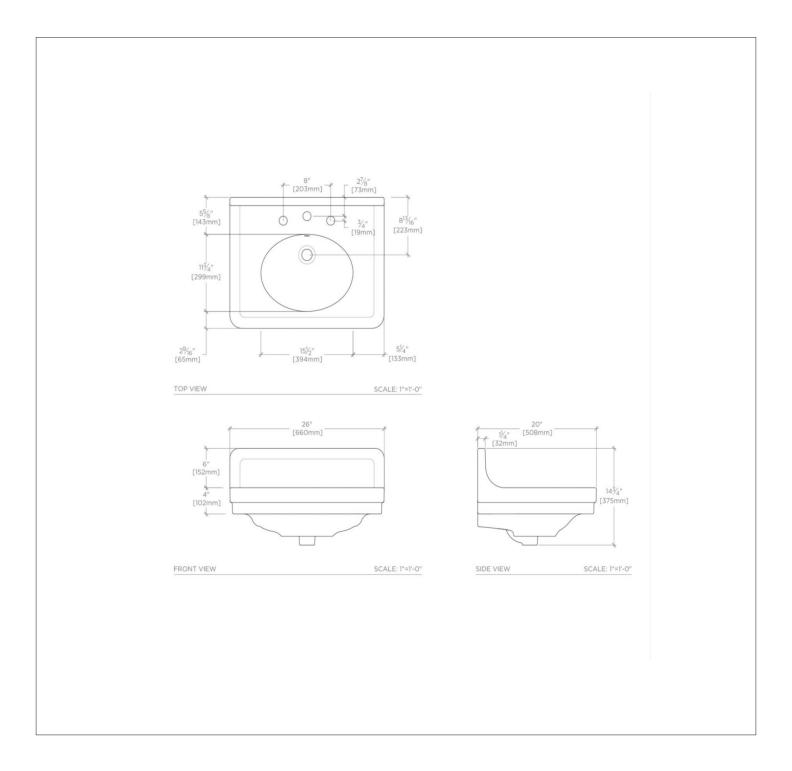

# ALSK02

Alden Fine Fire Clay Lavatory Sink with Backsplash 26" x 20" x 14 3/4"

# ALDEN

Alden Fine Fire Clay Lavatory Sink with Backsplash 26" x 20" x 14 3/4"