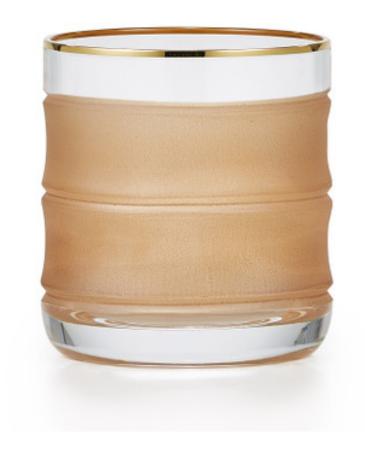

## HULA AMBER TUMBLER

Deeply chiseled bands encircle these lovely crystal accessories. A light brush of translucent amber gives each piece a golden glow. The bands have a velvet matte finish that contrasts beautifully with the sparkling clear crystal. Handcrafted in Italy of 24% lead crystal. Please be aware that tiny bubbles may randomly appear within an item. This is part of the handmade nature of our production and is not considered defective.

| MATERIAL           | COLOR       | COUNTRY OF ORIGIN |         |
|--------------------|-------------|-------------------|---------|
| 24% Lead Crystal   | Clear/Amber | Italy             |         |
| ITEM               | NUMBER      | LXWXH (in)        | WT (lb) |
| Hula Amber Tumbler | HUL-AMB-TU  | 3" x 3" x 3.25"   | 1 LB    |