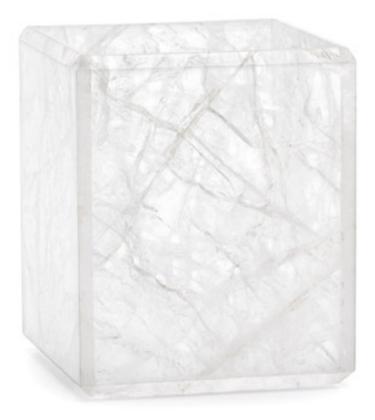

## ROCKWELL CLEAR WASTE BASKET

This luxurious waste basket is crafted in sublime rock crystal. Long prized as a gemstone for jewelry and fine art, this naturally transparent mineral, also known as clear quartz, features dazzling crystalline formations and inclusions that make each piece unique. Our artisans add beveled edges, crisp corners and highly polished surfaces to enhance the beauty of this very special material. Made in India.

| MATERIAL                    | COLOR       | COUNTRY OF ORIGIN |         |
|-----------------------------|-------------|-------------------|---------|
| Rock Crystal                | Clear       | India             |         |
|                             |             |                   |         |
| ITEM                        | NUMBER      | LXWXH (in)        | WT (lb) |
| Rockwell Clear Waste Basket | ROCK-CLR-WB | 8" x 8" x 9.5"    | 14 LB   |