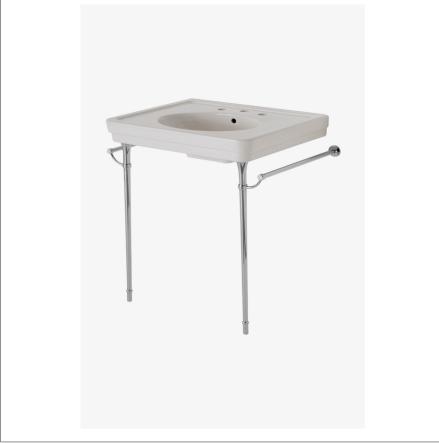

# WATERWORKS

ALWS01 **ALDEN** 

Alden Metal Round Two Leg Single Washstand for Sink without Backsplash 5 13/16" x 20 9/16" x 29 1/2"

## PRODUCT (NOTES)

Sink sold separately.

ALDEN ALWS01

Alden Metal Round Two Leg Single Washstand for Sink without Backsplash 5 13/16" x 20 9/16" x 29 1/2"