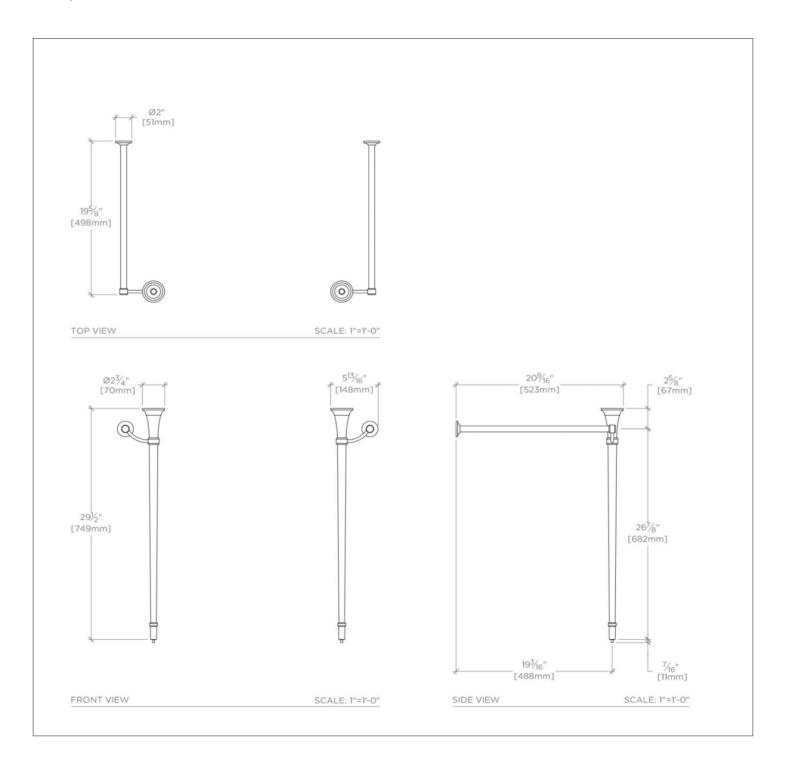

# WATERWORKS

ALWS01 **ALDEN** 

Alden Metal Round Two Leg Single Washstand for Sink without Backsplash 5 13/16" x 20 9/16" x 29 1/2"

## **TECHNICAL DETAILS**

Depth / Width: 20 9/16" Height: 29 1/2" Leg Material: Metal Length: 5 13/16" Primary Material: Metal Suggested Application: Bath

SHOWN IN ALDEN METAL ROUND TWO LEG SINGLE WASHSTAND FOR SINK WITH BACKSPLASH 5 13/16" X 18 7/16" X 29

## PRODUCT (NOTES)

Sink sold separately.

ALDEN ALWS01

Alden Metal Round Two Leg Single Washstand for Sink without Backsplash 5 13/16" x 20 9/16" x 29 1/2"