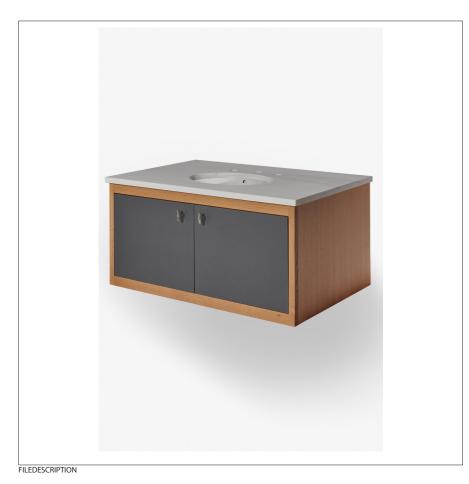

ALTA 999493

Alta Single Floating Vanity with Charcoal Paperstone 36" x 24" x 21"

## PRODUCT FEATURES

Floating Vanity Stocked in Clear Oak Finish Hardware Sold Separately Top and Sink Sold Separately

## ALTA 999493

Alta Single Floating Vanity with Charcoal Paperstone 36" x 24" x 21"