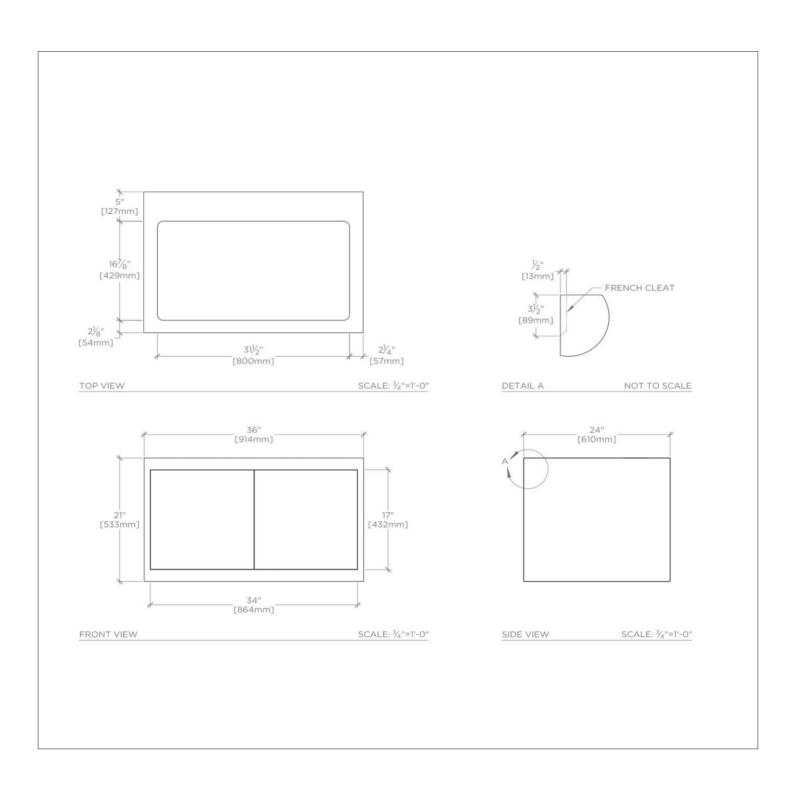

## **TECHNICAL DETAILS**

ADA Compliance: No Adjustable Levelers / Feet: N Bowl Shape: Oval Drain Hole Depth: 1.41" Drain Hole Diameter: 1.71" Fittings Hole Depth: 1 1/4" Fittings Hole Diameter: 1 3/8" Depth / Width: 21" Height: 34 1/4" Length: 24" Number of Holes: Two Hole

Outer Rim Shape: Oval Overflow Opening: Yes Primary Material: Wood Rough-in Supply Height Recommended: 21" Rough-in Waste Height Recommended: 19" Sink Visibility: N Storage Type: Cabinet Suggested Application: Bath