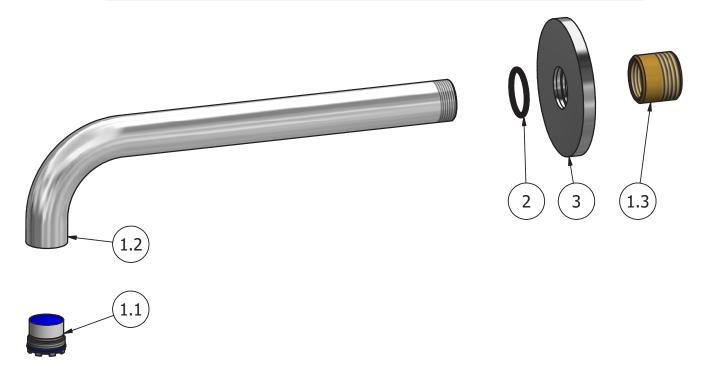

# Wall mounted spout

Production

Main body is a single hot stamped pieces

Material

**BRASS** 

According to CuZn42 (CW510L)
Max Lead content: 0.2%

| Parts list |           |                                  |    |
|------------|-----------|----------------------------------|----|
| ELEM       | CODE      | DESCRIPTION                      | QT |
| 1          | CPX327CC  | Preassembled spout Ø18           | 1  |
|            | XN_19     |                                  |    |
| 1.1        | AQ0014729 | Aerator cachè M16.5x1 neostrahl  | 1  |
|            |           | (01.5175.000)                    |    |
| 1.2        | AC0011995 | Spout-out M18x1 M16.5x1 Ø18 L194 | 1  |
| 1.3        | AS0016647 | Fitting G1/2M M18X1F L18         | 1  |
| 2          | AQ0006997 | OR 18x2 NBR 70 SH                | 1  |
| 3          | AC0016653 | Rosotte Ø60 H5.5 con OR          | 1  |