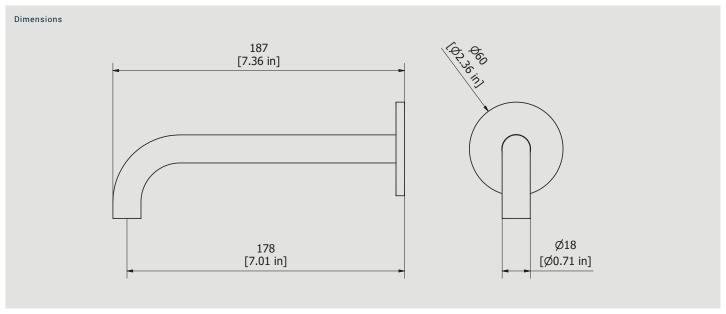

# Wall mounted spout

Production

Main body is a single hot stamped pieces

Material

**BRASS** 

According to CuZn42 (CW510L)
Max Lead content: 0.2%

| Parts list |           |                                  |    |
|------------|-----------|----------------------------------|----|
| ELEM       | CODE      | DESCRIPTION                      | QT |
| 1          | CPX327CC  | Preassembled spout Ø18           | 1  |
|            | XN_19     |                                  |    |
| 1.1        | AQ0014729 | Aerator cachè M16.5x1 neostrahl  | 1  |
|            |           | (01.5175.000)                    |    |
| 1.2        | AC0011995 | Spout-out M18x1 M16.5x1 Ø18 L194 | 1  |
| 1.3        | AS0016647 | Fitting G1/2M M18X1F L18         | 1  |
| 2          | AQ0006997 | OR 18x2 NBR 70 SH                | 1  |
| 3          | AC0016653 | Rosotte Ø60 H5.5 con OR          | 1  |