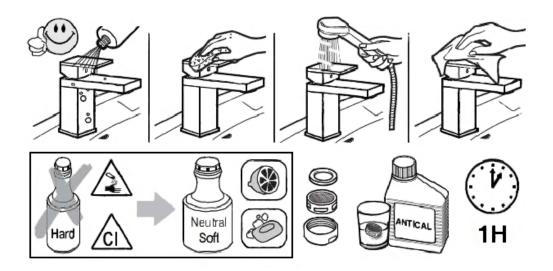

## Cleaning

We recommanded cleaning the finish surfaces with water and soap, using a soft cloth. Do not use detergents that cointain hydrochloric acid or abrasive substances.