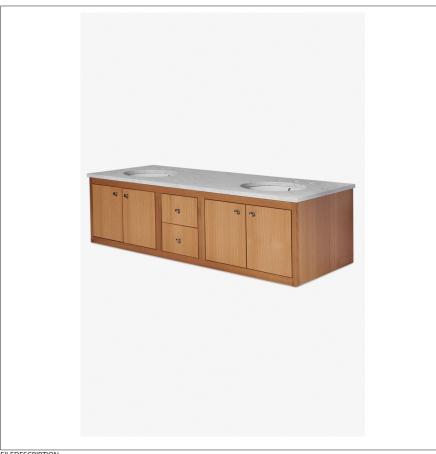

## WATERWORKS

**ALTA** 999496

Alta Double Floating Vanity 66" x 24" x 21"

#### **PRODUCT FEATURES**

Floating Vanity with two drawers Stocked in Clear Oak Finish Hardware Sold Separately Top and Sinks Sold Separately

#### PRODUCT (NOTES)

Slab and sink top are included

# ALTA 999496

Alta Double Floating Vanity 66" x 24" x 21"