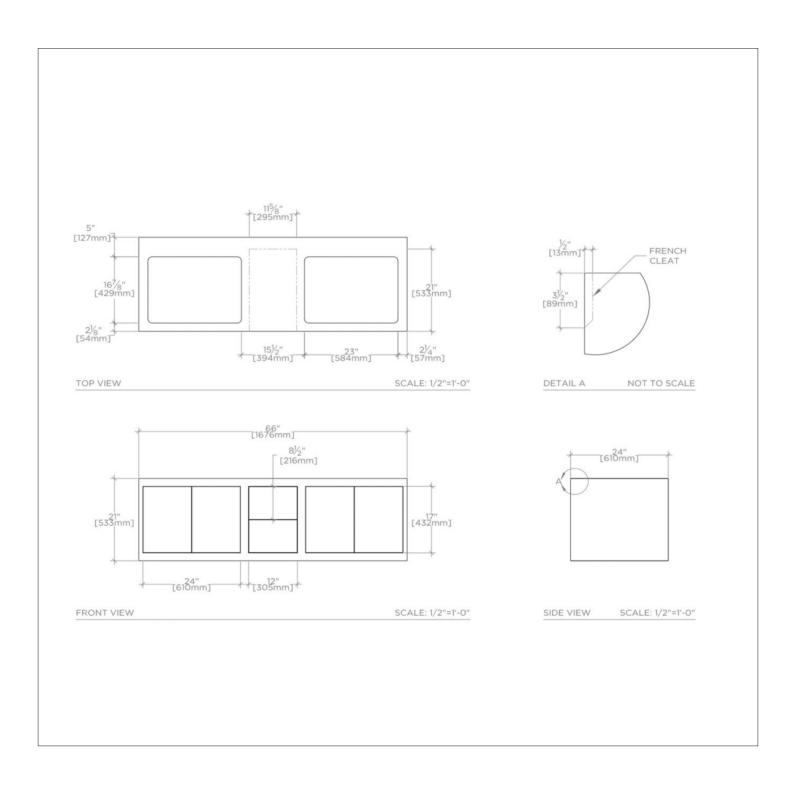

### TECHNICAL DETAILS

ADA Compliance: No Adjustable Levelers / Feet: N Bowl Shape: Oval Drain Hole Depth: 1.41" Drain Hole Diameter: 1.71" Fittings Hole Depth: 1 1/4" Fittings Hole Diameter: 1 3/8" Depth / Width: 21" . Height: 34 1/4" Length: 24" Number of Holes: Two Hole

Outer Rim Shape: Oval

Overflow Opening: Yes Primary Material: Wood Rough-in Supply Height Recommended: 21" Rough-in Waste Height Recommended: 19" Sink Visibility: N Storage Type: Cabinet Suggested Application: Bath