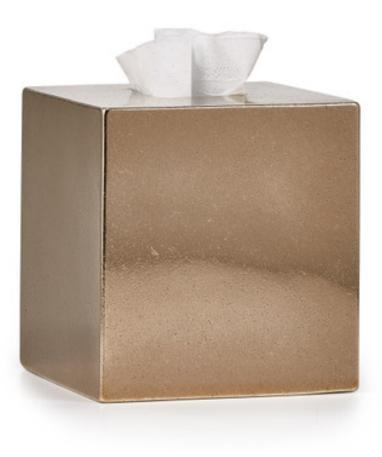

## DURANGO SB/L TISSUE COVER

These exquisite solid bronze accessories are produced exclusively for us by Rocky Mountain Hardware. Artisans cast each piece by hand, capturing unique textures and nuances. This collection is produced with golden-toned Silicon Bronze and enhanced with Rocky Mountain's signature polished finish. Over time, bronze will develop a distinctive patina which can be enjoyed or brightened with polishing. Made in the USA. Durango bronze items are made to order and are not eligible for return. ALLOW 10 -12 WEEKS FOR PRODUCTION.

| MATERIAL                  | COLOR             | COUNTRY OF ORIGIN    |         |
|---------------------------|-------------------|----------------------|---------|
| Silicon Bronze            | Light Gold Bronze | USA                  |         |
| ITEM                      | NUMBER            | LXWXH (in)           | WT (Ib) |
| Durango SB/L Tissue Cover | DUR-SBL-TC        | 5.25" x 5.25" x 5.5" | 8 LB    |