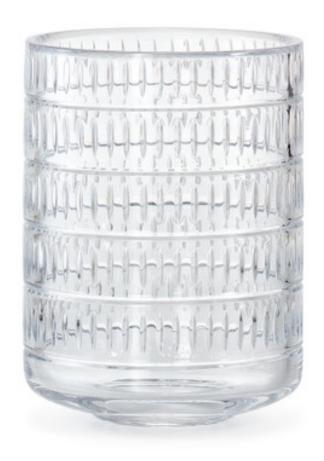

## GISELE WASTE BASKET

This mouth-blown, hand-cut crystal features deep, dimensional facets and a beautifully weighted feel. The soap dispenser and canister include plated brass accents in a choice of chrome or nickel. Designed by Alexa Hampton. Made in Italy. Please be aware that tiny bubbles may randomly appear within an item. This is part of the handmade nature of our production and is not considered defective.

| MATERIAL            | COLOR          | COUNTRY OF ORIGIN     |         |
|---------------------|----------------|-----------------------|---------|
| 24% Lead Crystal    | Clear          | Italy                 |         |
| ITEM                | NUMBER         | L X W X H (in)        | WT (lb) |
| Gisele Waste Basket | AH-GIS-CI R-WB | 7.75" x 7.75" x 10.5" | 12 I B  |