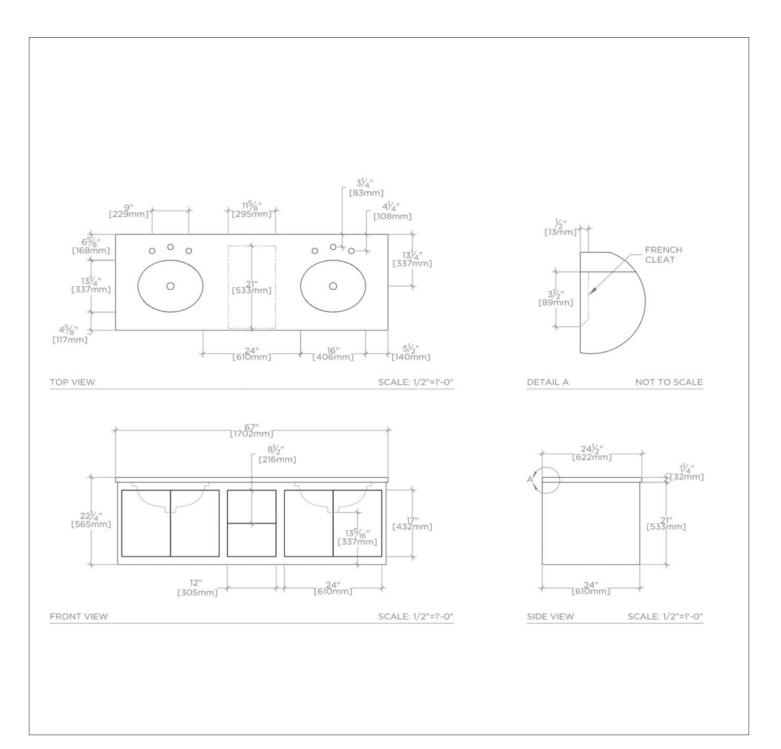

# ALVN04

Alta Double Floating Vanity with Charcoal Paperstone 67" x 24 1/2" x 22 1/4" with Slab, 4" x 3/4" Backsplash, and Saxby Sinks

#### TECHNICAL DETAILS

ADA Compliance: No Adjustable Levelers / Feet: N Bowl Shape: Oval Depth to Overflow: 4 1/2" Drain Hole Depth: 1 3/4" Drain Hole Diameter: 1 3/4" Fittings Hole Diameter: 1 3/4" Fittings Hole Diameter: 1 3/8" Overflow Opening: Yes Primary Material: Wood Rough-in Supply Height Recommended: 21" Rough-in Waste Height Recommended: 19" Sink Visibility: N

### ALVN04

Alta Double Floating Vanity with Charcoal Paperstone 67" x 24 1/2" x 22 1/4" with Slab, 4" x 3/4" Backsplash, and Saxby Sinks