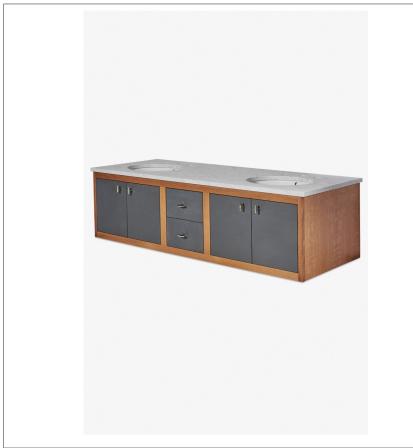

# ALVN04

Alta Double Floating Vanity with Charcoal Paperstone 67" x 24 1/2" x 22 1/4" with Slab, 4" x 3/4" Backsplash, and Saxby Sinks

#### INSPIRATION

Modern & minimalist. Alta incorporates mid-century elements with notable architectural & industrial influences.

PRODUCT FEATURES

Floating Vanity with two drawers Stocked in a Clear Oak Finish Hardware Sold Separately Includes Saxby sinks and choice of stocked stone tops in Carrara or Arabescato. Install with or without backsplash (included)

### ALVN04

Alta Double Floating Vanity with Charcoal Paperstone 67" x 24 1/2" x 22 1/4" with Slab, 4" x 3/4" Backsplash, and Saxby Sinks