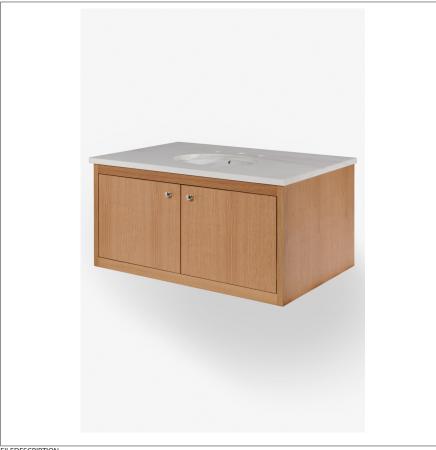

ALVN05 **ALTA** 

Alta Single Floating Vanity 37" x 24 1/2" x 22 1/4" with Slab, 4" x 3/4" Backsplash, and Saxby Sink

## **PRODUCT FEATURES**

Floating Vanity

Stocked in Clear Oak Finish

Hardware Sold Separately

Includes Saxby sink and choice of stocked stone tops in Carrara or Arabescato.

Install with or without backsplash (included)

## ALTA ALVN05

Alta Single Floating Vanity 37"  $\times$  24 1/2"  $\times$  22 1/4" with Slab, 4"  $\times$  3/4" Backsplash, and Saxby Sink