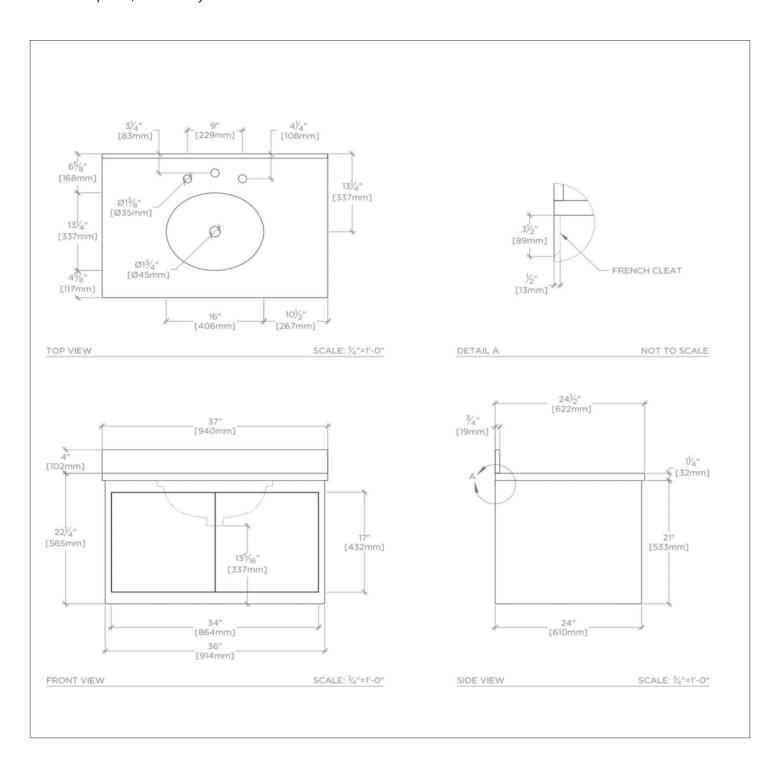

ALVN05 **ALTA** 

Alta Single Floating Vanity 37" x 24 1/2" x 22 1/4" with Slab, 4" x 3/4" Backsplash, and Saxby Sink

## **TECHNICAL DETAILS**

ADA Compliance: No Adjustable Levelers / Feet: N Bowl Shape: Oval Depth to Overflow: 4 1/2" Drain Hole Depth: 1 3/4" Drain Hole Diameter: 1 3/4" Fittings Hole Depth: 1 1/4" Fittings Hole Diameter: 1 3/8" Overflow Opening: Yes Primary Material: Wood Rough-in Supply Height Recommended: 21" Rough-in Waste Height Recommended: 19"

## ALTA ALVN05

Alta Single Floating Vanity 37"  $\times$  24 1/2"  $\times$  22 1/4" with Slab, 4"  $\times$  3/4" Backsplash, and Saxby Sink