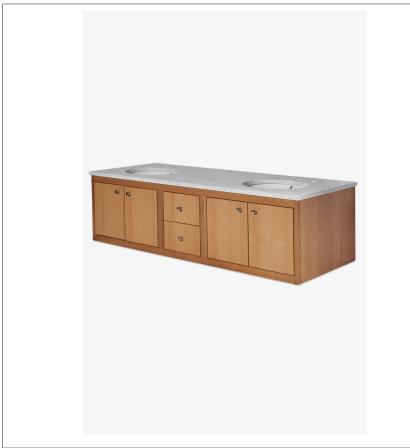

# ALVN06

Alta Double Floating Vanity 67" x 24 1/2" x 22 1/4" with Slab, 4" x 3/4" Backsplash, and Saxby Sinks

#### **PRODUCT FEATURES**

Floating Vanity with two drawers Stocked in Clear Oak Finish Hardware Sold Separately Includes Saxby sinks and choice of stocked stone tops in Carrara or Arabescato. Install with or without backsplash (included)