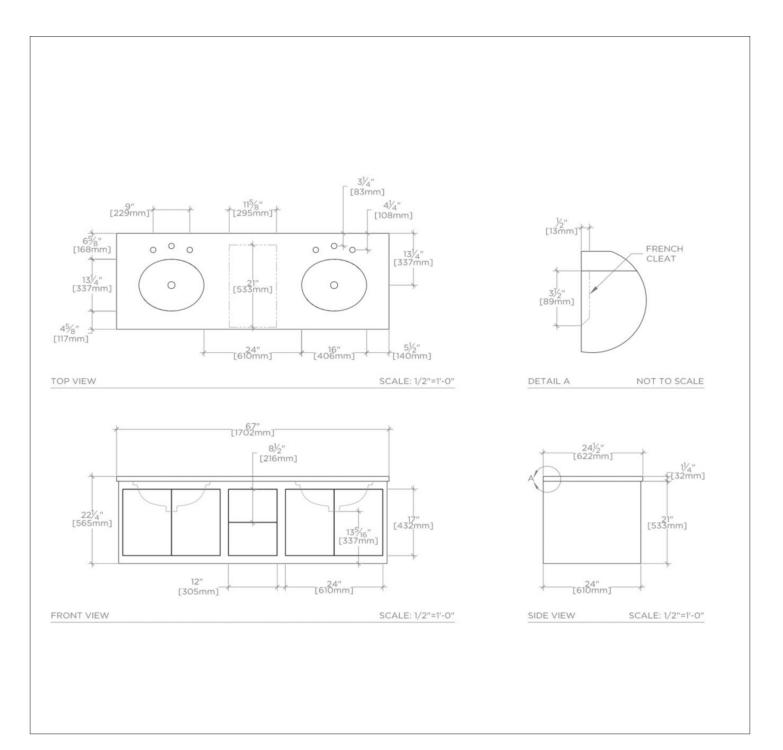

# ALVN06

Alta Double Floating Vanity 67" x 24 1/2" x 22 1/4" with Slab, 4" x 3/4" Backsplash, and Saxby Sinks

#### TECHNICAL DETAILS

ADA Compliance: No Adjustable Levelers / Feet: N Bowl Shape: Oval Depth to Overflow: 4 1/2" Drain Hole Depth: 1 3/4" Drain Hole Diameter: 1 3/4" Fittings Hole Diameter: 1 3/4" Fittings Hole Diameter: 1 3/8" Overflow Opening: Yes Primary Material: Wood Rough-in Supply Height Recommended: 21" Rough-in Waste Height Recommended: 19" Sink Visibility: N

### ALVN06

Alta Double Floating Vanity 67" x 24 1/2" x 22 1/4" with Slab, 4" x 3/4" Backsplash, and Saxby Sinks