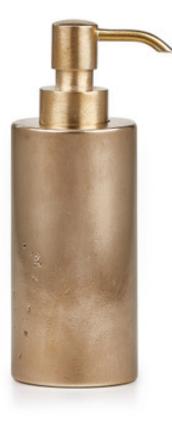

## DURANGO SB/B PUMP DISPENSER

To produce these stunning solid bronze accessories, we have collaborated with the bronze specialists at Rocky Mountain Hardware. In their foundry in Idaho, artisans cast each piece by hand. This collection is produced with golden-toned Silicon Bronze and enhanced with Rocky Mountain's signature brushed finish. Over time, bronze will develop a distinctive patina which can be enjoyed or brightened with polishing. Made in the USA. Durango bronze items are made to order and are not eligible for return. ALLOW 10 - 12 WEEKS FOR PRODUCTION.

| MATERIAL                    | COLOR               | COUNTRY OF ORIGIN  |         |
|-----------------------------|---------------------|--------------------|---------|
| Silicon Bronze              | Brushed Gold Bronze | USA                |         |
| ITEM                        | NUMBER              | LXWXH (in)         | WT (Ib) |
| Durango SB/B Pump Dispenser | DUR-SBB-PD          | 2.25" x 2.25" x 7" | 2.25 LB |