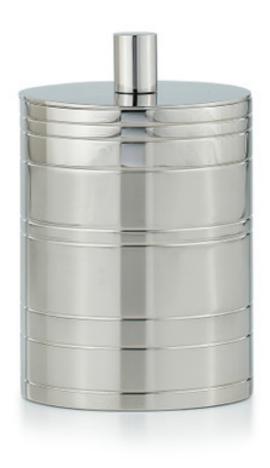

## RINGS NICKEL CANISTER

Inspired by layers of strata in the deep canyons of the American Southwest, designer Roger Thomas offers a stylized expression of that pattern on sleek polished cylinders. Meticulously crafted in seamless solid brass and plated in rich nickel, each piece is encircled with deeply inscribed rings and smooth bands that create a wonderful visual rhythm. Made in Italy.

| MATERIAL              | COLOR           | COUNTRY OF ORIGIN |         |
|-----------------------|-----------------|-------------------|---------|
| Brass                 | Polished Nickel |                   |         |
| ITEM                  | NUMBER          | LXWXH (in)        | WT (lb) |
| Rings Nickel Canister | RT-RING-NIC-CN  | 3" x 3" x 4"      | 1 LB    |