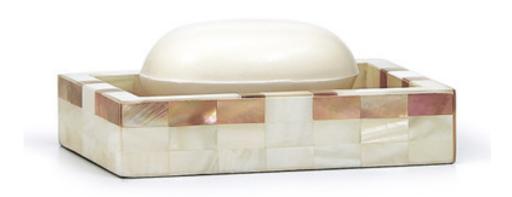

## PARQUET SOAP DISH

A glamorous set in sparkling Kabibe shell. This exquisite natural shell captures a broad range of colors from creamy ivory to dark caramel. The bold pattern is inlaid by hand. The shell is mounted on warp-free solid resin and protected with clear acrylic. Designed by Jamie Drake for Labrazel. Made in the Philippines.

| MATERIAL               | COLOR         | COUNTRY OF ORIGIN |         |
|------------------------|---------------|-------------------|---------|
| Natural Shell on Resin | Ivory/Caramel | Philippines       |         |
| ITEM                   | NUMBER        | LXWXH (in)        | WT (lb) |
| Parquet Soap Dish      | JDPAR-CRM-SD  | 4" x 5.5" x 1.5"  | 2 LB    |