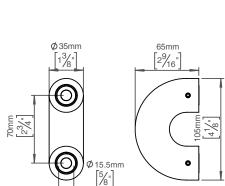

## **Tom Dixon** collection

Product

Bush, Ø35mm, cc 70mm, satin

FAT pull handle, small. Bush, Ø35mm, cc 70mm, satin finish. The FAT collection is a series of architectural hardware pieces designed by English industrial designer Tom Dixon. Manufactured in the highest quality marine grade, AISI 316 stainless steel, protecting against high levels of corrosion. W: 105mmxH: 65mmxD: Ø35mm. 20-year warranty.

Product specification Dimensions: 105x65mm. Diameter: Ø35mm. Material: stainless steel AISI 316 Surface finish: satin grain 320, crafted by hand 20-year warranty (5 years for coated items)

| Spare parts/ | 14491792303 - Bush head bolt M10x30mm     |
|--------------|-------------------------------------------|
| accessories  | 14491792605 - Bush head bolt M10x60mm     |
|              | 14970100077 - Grub screw M5x10mm, DIN 916 |
|              | 14976500106 - Allen key 2.5mm             |
|              | 14974102251 - Thrust rose Ø26.4x2mm       |
|              | 12496500304 - Fitting f/glass door Ø10mm  |