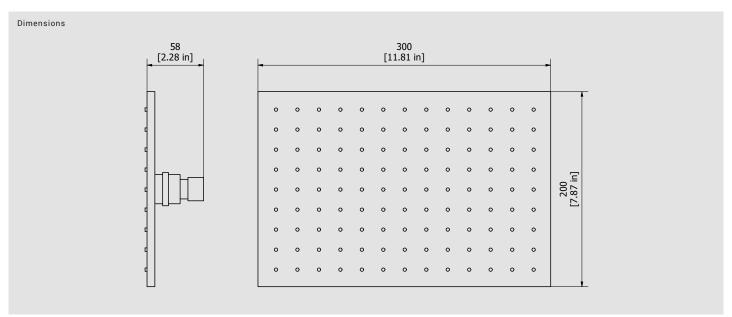

### Square showerhead 300x200 mm

Cartridge
- G1/2" F

Aerator
- Flow Rate (+/-10%)
- 1 BAR 2 BAR 3 BAR 12.2 I\m 17.7 I\m 22 I\m

Main body is a single hot stamped pieces.

Material

BRASS

According to CuZn39Pb3 (CW614N) Max lead content: 2.5%