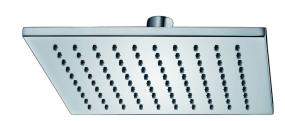

### Square showerhead 300x200 mm

Cartridge
- G1/2" F

Aerator
- Flow Rate (+/-10%)
- 1 BAR 2 BAR 3 BAR 12.2 I\m 17.7 I\m 22 I\m

Main body is a single hot stamped pieces.

Material

BRASS

According to CuZn39Pb3 (CW614N) Max lead content: 2.5%