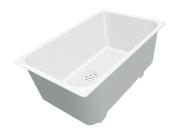

# **Sink KE 2297 05x**

Kitchen Sinks

Code: 2297 05x

Code: 2297 051 DX (Vasca a destra) Code: 2297 052 SX (Vasca a sinistra)

# **DETAILS**

| Finish                 | Foster brushed                                                  |
|------------------------|-----------------------------------------------------------------|
| Material               | AISI 304 stainless steel                                        |
| Texture                | Foster brushed                                                  |
| Base                   | 60-80 cm                                                        |
| Edge/Installation Type | Flat Edge                                                       |
| Dimensions             | 983x513 mm                                                      |
| Standard fittings      | Fixing hooks, gasket, drain, overflow and siphon, boxed packing |
| Mixer holes            | 1 standard hole - 2nd hole on request                           |
| Built-in hole          | 950x480 mm                                                      |
|                        |                                                                 |

| Drainer                   | Yes                                                                                                                                                                                                                                                    |
|---------------------------|--------------------------------------------------------------------------------------------------------------------------------------------------------------------------------------------------------------------------------------------------------|
| Width                     | 98 cm                                                                                                                                                                                                                                                  |
| Bowl dimension            | 180x340 + 340x400 mm                                                                                                                                                                                                                                   |
| Number of bowls           | 2 bowls                                                                                                                                                                                                                                                |
| Waste fitting             | 3,5" drain                                                                                                                                                                                                                                             |
| FEATURES                  |                                                                                                                                                                                                                                                        |
| 2nd / 3rd hole availaible | The sink can be customized with the execution on request of additional holes, usable for double-hole mixers, for remote controlled drains or for the installation of soap dispensers. The positions are marked on the drawings with dotted line holes. |
| Basket 3,5" waste fitting | The drain is equipped with a large 3.5" drain, with the practical basket cap that prevents the discharge of solid parts. The 3.5 "drain allows the use of the Foster waste-disposer, compatible with all models.                                       |
| Deep bowls                | This bowls reach an important depth, over 20 cm, thanks to the advanced production technology, that can be offer great capiency and practicity in all the washing operations.                                                                          |
| High thickness            | Imm thick steel. A significant thickness, which guarantees the maximum sturdiness and durability.                                                                                                                                                      |
| Perimetral overflow       | The overflow is always a security on the Foster sinks that prevents the overflow of water in case of oversights. The perimeter drain solution improves aesthetics thanks to its square and essential shape.                                            |
| Small radius              | Bowls with squared shapes with a modern design and an increased capacity, for a minimal aesthetics connected with an extreme practicity.                                                                                                               |