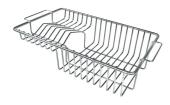

Stainless steel basket 8611 000

Stainless steel plate rack 8100 201

Stainless steel plate rack 8100 303

White bowl 8153 100

Graters kit with ring-holder and food collection tray 8159 101

Stainless steel perforated tray 8151 000