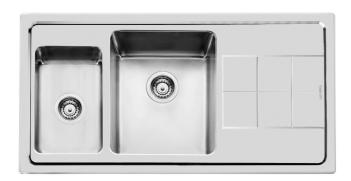

# **Sink KE 2297 05x**

Kitchen Sinks

Code: 2297 05x

Code: 2297 051 DX (Vasca a destra) Code: 2297 052 SX (Vasca a sinistra)

# **DETAILS**

| Finish                 | Foster brushed                                                  |
|------------------------|-----------------------------------------------------------------|
| Material               | AISI 304 stainless steel                                        |
| Texture                | Foster brushed                                                  |
| Base                   | 60-80 cm                                                        |
| Edge/Installation Type | Flat Edge                                                       |
| Dimensions             | 983x513 mm                                                      |
| Standard fittings      | Fixing hooks, gasket, drain, overflow and siphon, boxed packing |
| Mixer holes            | 1 standard hole - 2nd hole on request                           |
| Built-in hole          | 950x480 mm                                                      |
|                        |                                                                 |

| Drainer                   | Yes                                                                                                                                                                                                                                                    |
|---------------------------|--------------------------------------------------------------------------------------------------------------------------------------------------------------------------------------------------------------------------------------------------------|
| Width                     | 98 cm                                                                                                                                                                                                                                                  |
| Bowl dimension            | 180x340 + 340x400 mm                                                                                                                                                                                                                                   |
| Number of bowls           | 2 bowls                                                                                                                                                                                                                                                |
| Waste fitting             | 3,5" drain                                                                                                                                                                                                                                             |
| FEATURES                  |                                                                                                                                                                                                                                                        |
| 2nd / 3rd hole availaible | The sink can be customized with the execution on request of additional holes, usable for double-hole mixers, for remote controlled drains or for the installation of soap dispensers. The positions are marked on the drawings with dotted line holes. |
| Basket 3,5" waste fitting | The drain is equipped with a large 3.5" drain, with the practical basket cap that prevents the discharge of solid parts. The 3.5 "drain allows the use of the Foster waste-disposer, compatible with all models.                                       |
| Deep bowls                | This bowls reach an important depth, over 20 cm, thanks to the advanced production technology, that can be offer great capiency and practicity in all the washing operations.                                                                          |
| High thickness            | Imm thick steel. A significant thickness, which guarantees the maximum sturdiness and durability.                                                                                                                                                      |
| Perimetral overflow       | The overflow is always a security on the Foster sinks that prevents the overflow of water in case of oversights. The perimeter drain solution improves aesthetics thanks to its square and essential shape.                                            |
| Small radius              | Bowls with squared shapes with a modern design and an increased capacity, for a minimal aesthetics connected with an extreme practicity.                                                                                                               |