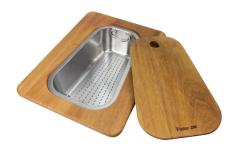

# Foster ==

Glass chopping board 8631 300

HPDE Chopping board 8657 001

HPDE Twin chopping board 8644

Iroko-wood chopping board with stainless steel colander 8644 042

Iroko-wood sliding chopping board 8644 041