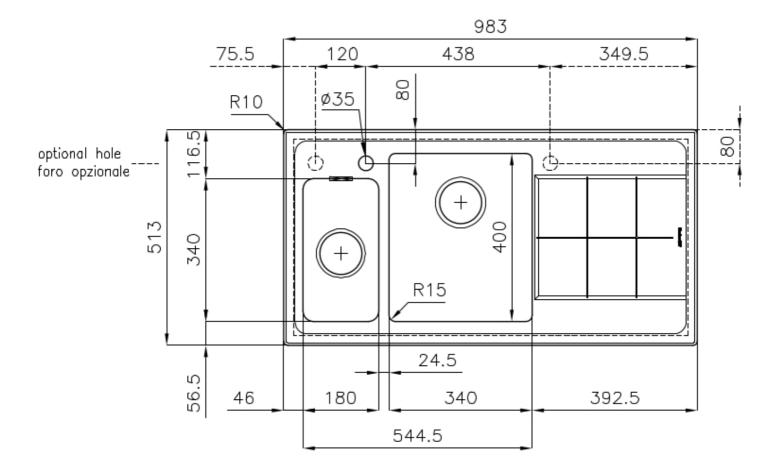

# **DETAILS**

| Finish                 | Foster brushed                                                  |
|------------------------|-----------------------------------------------------------------|
| Material               | AISI 304 stainless steel                                        |
| Texture                | Foster brushed                                                  |
| Base                   | 60-80 cm                                                        |
| Edge/Installation Type | Flat Edge                                                       |
| Dimensions             | 983x513 mm                                                      |
| Standard fittings      | Fixing hooks, gasket, drain, overflow and siphon, boxed packing |
| Mixer holes            | 1 standard hole - 2nd hole on request                           |
| Built-in hole          | 950x480 mm                                                      |
|                        |                                                                 |

| Drainer                   | Yes                                                                                                                                                                                                                                                    |
|---------------------------|--------------------------------------------------------------------------------------------------------------------------------------------------------------------------------------------------------------------------------------------------------|
| Width                     | 98 cm                                                                                                                                                                                                                                                  |
| Bowl dimension            | 180x340 + 340x400 mm                                                                                                                                                                                                                                   |
| Number of bowls           | 2 bowls                                                                                                                                                                                                                                                |
| Waste fitting             | 3,5" drain                                                                                                                                                                                                                                             |
| FEATURES                  |                                                                                                                                                                                                                                                        |
| 2nd / 3rd hole availaible | The sink can be customized with the execution on request of additional holes, usable for double-hole mixers, for remote controlled drains or for the installation of soap dispensers. The positions are marked on the drawings with dotted line holes. |
| Basket 3,5" waste fitting | The drain is equipped with a large 3.5" drain, with the practical basket cap that prevents the discharge of solid parts. The 3.5 "drain allows the use of the Foster waste-disposer, compatible with all models.                                       |
| Deep bowls                | This bowls reach an important depth, over 20 cm, thanks to the advanced production technology, that can be offer great capiency and practicity in all the washing operations.                                                                          |
| High thickness            | Imm thick steel. A significant thickness, which guarantees the maximum sturdiness and durability.                                                                                                                                                      |
| Perimetral overflow       | The overflow is always a security on the Foster sinks that prevents the overflow of water in case of oversights. The perimeter drain solution improves aesthetics thanks to its square and essential shape.                                            |
| Small radius              | Bowls with squared shapes with a modern design and an increased capacity, for a minimal aesthetics connected with an extreme practicity.                                                                                                               |

# **TECHNICAL DATA**