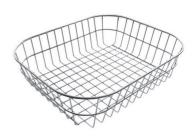

Stainless steel basket 8611 000

Stainless steel plate rack 8100 201

Stainless steel plate rack 8100 303

White bowl 8153 100

Graters kit with ring-holder and food collection tray 8159 101

Stainless steel perforated tray 8151 000