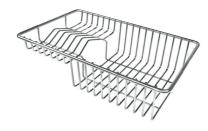

Stainless steel basket 8611 000

Stainless steel plate rack 8100 201

Stainless steel plate rack 8100 303

White bowl 8153 100

Graters kit with ring-holder and food collection tray 8159 101

Stainless steel perforated tray 8151 000