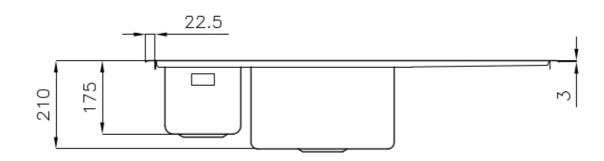

# **DETAILS**

| Finish                 | Foster brushed                                                  |
|------------------------|-----------------------------------------------------------------|
| Material               | AISI 304 stainless steel                                        |
| Texture                | Foster brushed                                                  |
| Base                   | 60-80 cm                                                        |
| Edge/Installation Type | Flat Edge                                                       |
| Dimensions             | 983x513 mm                                                      |
| Standard fittings      | Fixing hooks, gasket, drain, overflow and siphon, boxed packing |
| Mixer holes            | 1 standard hole - 2nd hole on request                           |
| Built-in hole          | 950x480 mm                                                      |
|                        |                                                                 |

| Drainer                   | Yes                                                                                                                                                                                                                                                    |
|---------------------------|--------------------------------------------------------------------------------------------------------------------------------------------------------------------------------------------------------------------------------------------------------|
| Width                     | 98 cm                                                                                                                                                                                                                                                  |
| Bowl dimension            | 180x340 + 340x400 mm                                                                                                                                                                                                                                   |
| Number of bowls           | 2 bowls                                                                                                                                                                                                                                                |
| Waste fitting             | 3,5" drain                                                                                                                                                                                                                                             |
| FEATURES                  |                                                                                                                                                                                                                                                        |
| 2nd / 3rd hole availaible | The sink can be customized with the execution on request of additional holes, usable for double-hole mixers, for remote controlled drains or for the installation of soap dispensers. The positions are marked on the drawings with dotted line holes. |
| Basket 3,5" waste fitting | The drain is equipped with a large 3.5" drain, with the practical basket cap that prevents the discharge of solid parts. The 3.5 "drain allows the use of the Foster waste-disposer, compatible with all models.                                       |
| Deep bowls                | This bowls reach an important depth, over 20 cm, thanks to the advanced production technology, that can be offer great capiency and practicity in all the washing operations.                                                                          |
| High thickness            | Imm thick steel. A significant thickness, which guarantees the maximum sturdiness and durability.                                                                                                                                                      |
| Perimetral overflow       | The overflow is always a security on the Foster sinks that prevents the overflow of water in case of oversights. The perimeter drain solution improves aesthetics thanks to its square and essential shape.                                            |
| Small radius              | Bowls with squared shapes with a modern design and an increased capacity, for a minimal aesthetics connected with an extreme practicity.                                                                                                               |

# **TECHNICAL DATA**