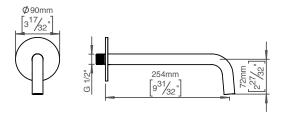

## Qtoo collection

Product

250mm projection, Ø90mm, satin finish.

QTOO collection, spout, 9 27/32"-250mm, projection, rose diameter 3 1/2"-90mm. Manufactured in the highest quality marine grade, AISI 316 stainless steel, protecting against high levels of corrosion. 20 year warranty.

Product specification Spout projection: 250mm - 9 27/32"

Fixed spout

Spout diameter: Ø22mm - 7/8" Built in aerator

Rose diameter: Ø90mm - 3 1/2"

1/2" connection

Max. Water flow rate: 5L - 1,3gpm Spare flow aerator included