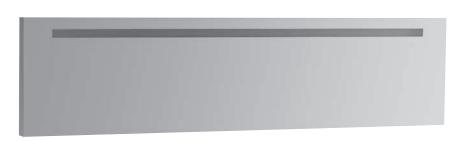

## Mirror with illumination 44844.1

| Order no.          | 44844.1                                     | Mounting acc. incl.  | Installation set, order no. 49240.8           |
|--------------------|---------------------------------------------|----------------------|-----------------------------------------------|
| Certified to       | IP44                                        | Mounting information | The fortification walls must meet the require |
| Dimensions (WxHxD) | 1600 x 400 x 60 mm                          | _                    | ments of the furniture in terms of weight     |
| Specification      | Security glass 6 mm                         | _                    | and the supplied fasteners. This can not be   |
|                    | With chrome frame                           |                      | guaranteed, another method of attachment      |
|                    | With integrated lighting and antifog system |                      | is chosen.                                    |
|                    | 1x 35W, G5, IP44, 230V, 50Hz                |                      | 230V power supply required.                   |
| Weight             | 20,0 kg                                     |                      |                                               |