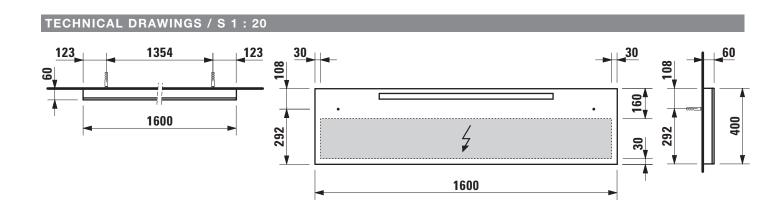

## Mirror with illumination 44844.1

| Order no.          | 44844.1                                     | Mounting acc. incl.  | Installation set, order no. 49240.8           |
|--------------------|---------------------------------------------|----------------------|-----------------------------------------------|
| Certified to       | IP44                                        | Mounting information | The fortification walls must meet the require |
| Dimensions (WxHxD) | 1600 x 400 x 60 mm                          | _                    | ments of the furniture in terms of weight     |
| Specification      | Security glass 6 mm                         | _                    | and the supplied fasteners. This can not be   |
|                    | With chrome frame                           |                      | guaranteed, another method of attachment      |
|                    | With integrated lighting and antifog system |                      | is chosen.                                    |
|                    | 1x 35W, G5, IP44, 230V, 50Hz                |                      | 230V power supply required.                   |
| Weight             | 20,0 kg                                     |                      |                                               |