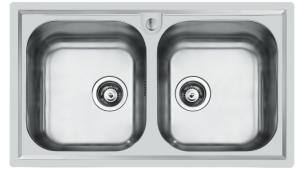

### Sink FM - 1974 460

Sinks

Code: 1974 460

### DETAILS

| Finish                 | Foster brushed                                                  |
|------------------------|-----------------------------------------------------------------|
| Material               | AISI 304 stainless steel                                        |
| Texture                | Microfoster                                                     |
| Base                   | 80-90 cm                                                        |
| Edge/Installation Type | Standard (8 mm Edge)                                            |
| Dimensions             | 860x500 mm                                                      |
| Standard fittings      | Fixing hooks, gasket, drain, overflow and siphon, boxed packing |
| Mixer holes            | 1 standard hole                                                 |
| Built-in hole          | 840x480 mm                                                      |

| Drainer                   | No                                                                                                                                                                                                                       |
|---------------------------|--------------------------------------------------------------------------------------------------------------------------------------------------------------------------------------------------------------------------|
| Width                     | 86 cm                                                                                                                                                                                                                    |
| Bowl dimension            | 362,5x400mm                                                                                                                                                                                                              |
| Number of bowls           | 2 bowls                                                                                                                                                                                                                  |
| Waste fitting             | 3,5" drain                                                                                                                                                                                                               |
| FEATURES                  |                                                                                                                                                                                                                          |
| Added value               | Foster uses steel thicknesses higher than those used on average by other manufacturers. This is how, thanks to our long experience, we know how to make sinks of superior quality and with a better resistance to aging. |
| Basket 3,5" waste fitting | The drain is equipped with a large 3.5" drain, with the practical basket cap that prevents the discharge of solid parts. The 3.5 "drain allows the use of the Foster waste-disposer, compatible with all models.         |
| Sliding brackets          |                                                                                                                                                                                                                          |