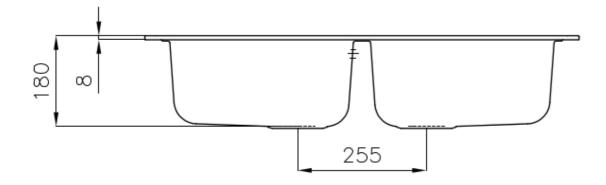

### DETAILS

| Finish                 | Foster brushed                                                  |
|------------------------|-----------------------------------------------------------------|
| Material               | AISI 304 stainless steel                                        |
| Texture                | Microfoster                                                     |
| Base                   | 80-90 cm                                                        |
| Edge/Installation Type | Standard (8 mm Edge)                                            |
| Dimensions             | 860x500 mm                                                      |
| Standard fittings      | Fixing hooks, gasket, drain, overflow and siphon, boxed packing |
| Mixer holes            | 1 standard hole                                                 |
| Built-in hole          | 840x480 mm                                                      |

| Drainer                   | No                                                                                                                                                                                                                       |
|---------------------------|--------------------------------------------------------------------------------------------------------------------------------------------------------------------------------------------------------------------------|
| Width                     | 86 cm                                                                                                                                                                                                                    |
| Bowl dimension            | 362,5x400mm                                                                                                                                                                                                              |
| Number of bowls           | 2 bowls                                                                                                                                                                                                                  |
| Waste fitting             | 3,5" drain                                                                                                                                                                                                               |
| FEATURES                  |                                                                                                                                                                                                                          |
| Added value               | Foster uses steel thicknesses higher than those used on average by other manufacturers. This is how, thanks to our long experience, we know how to make sinks of superior quality and with a better resistance to aging. |
| Basket 3,5" waste fitting | The drain is equipped with a large 3.5" drain, with the practical basket cap that prevents the discharge of solid parts. The 3.5 "drain allows the use of the Foster waste-disposer, compatible with all models.         |
| Sliding brackets          |                                                                                                                                                                                                                          |

#### **TECHNICAL DATA**