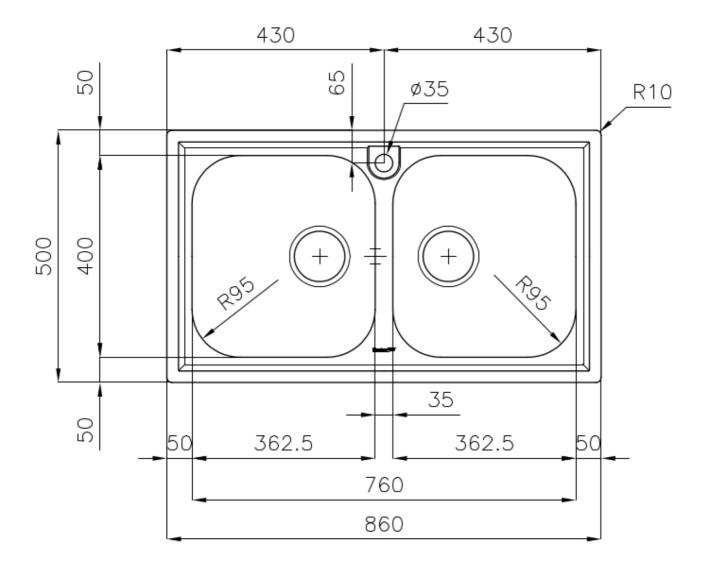

### DETAILS

| Finish                 | Foster brushed                                                  |
|------------------------|-----------------------------------------------------------------|
| Material               | AISI 304 stainless steel                                        |
| Texture                | Microfoster                                                     |
| Base                   | 80-90 cm                                                        |
| Edge/Installation Type | Standard (8 mm Edge)                                            |
| Dimensions             | 860x500 mm                                                      |
| Standard fittings      | Fixing hooks, gasket, drain, overflow and siphon, boxed packing |
| Mixer holes            | 1 standard hole                                                 |
| Built-in hole          | 840x480 mm                                                      |

| Drainer                   | No                                                                                                                                                                                                                       |
|---------------------------|--------------------------------------------------------------------------------------------------------------------------------------------------------------------------------------------------------------------------|
| Width                     | 86 cm                                                                                                                                                                                                                    |
| Bowl dimension            | 362,5x400mm                                                                                                                                                                                                              |
| Number of bowls           | 2 bowls                                                                                                                                                                                                                  |
| Waste fitting             | 3,5" drain                                                                                                                                                                                                               |
| FEATURES                  |                                                                                                                                                                                                                          |
| Added value               | Foster uses steel thicknesses higher than those used on average by other manufacturers. This is how, thanks to our long experience, we know how to make sinks of superior quality and with a better resistance to aging. |
| Basket 3,5" waste fitting | The drain is equipped with a large 3.5" drain, with the practical basket cap that prevents the discharge of solid parts. The 3.5 "drain allows the use of the Foster waste-disposer, compatible with all models.         |
| Sliding brackets          |                                                                                                                                                                                                                          |

#### **TECHNICAL DATA**