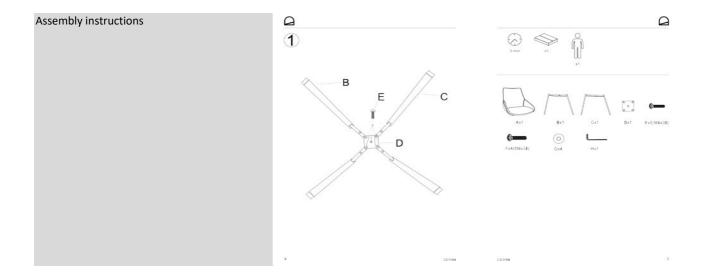

## **Assembly**

Unpacking time (min) Yes Assembly required (yes/no) Difficulty of assembly Easy People required 1 Assembly time (min) 10

Assembly suggestions Turn the seat upsde down and tighten the screws. Check and classify all fittings

before starting the assembly. Assemble on a soft surface.