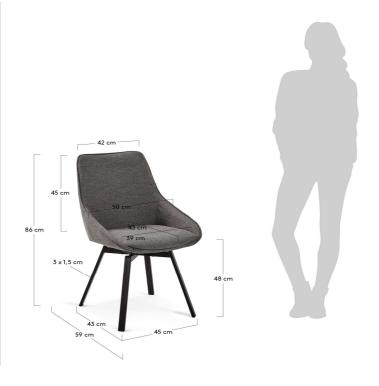

#### **Dimensions**

| Height x Width x Depth (cm) | 86  | x | 50 | x | 59 |
|-----------------------------|-----|---|----|---|----|
| Product weight (kg)         | 8,5 |   |    |   |    |
| Seat height (cm)            | 48  |   |    |   |    |
| Seat width (cm)             | 39  |   |    |   |    |
| Seat depth (cm)             | 43  |   |    |   |    |
| Armrest height (cm)         |     |   |    |   |    |
| Armrest width (cm)          |     |   |    |   |    |
| Backrest height (cm)        |     |   |    |   |    |