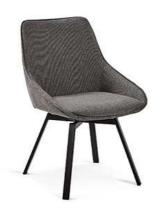

## Descriptions

Product code CC1154PK15

Product description Chair Haston dark grey

The Haston chair, with a poplar plywood structure, is upholstered in dark grey. What's more, it has a swivel seat with a limit that returns to the same position. This piece is inspired by mid-century design and is the ideal chair for your dining room