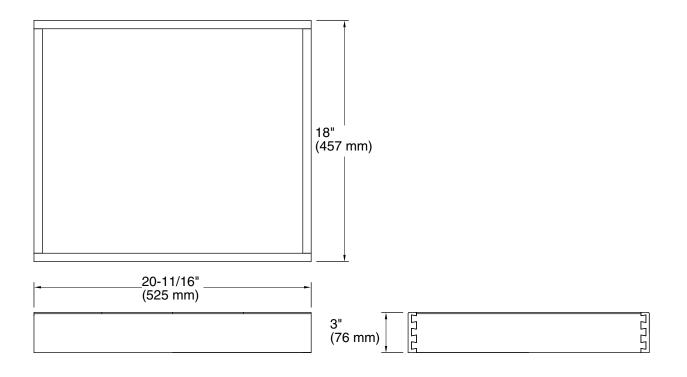

### Features

- For use with K-99511 Jacquard<sup>®</sup>, K-99524 Damask<sup>®</sup>, and K-99537 Poplin<sup>®</sup> vanities.
- Catalyzed conversion varnish provides a durable moisture-resistant finish.
- Full-extension 18" (457 mm) depth tray with slow-close under-mount slides for smooth opening.

#### **Technical Information**

All product dimensions are nominal. Material: Wood, Veneers