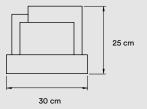

# PACKAGING

Box Size: 43 × 31 × 18 cm

Box Volume: 0,02 m<sup>3</sup>

Weight: Gross - 2,8 Kg | Net - 1,8 Kg