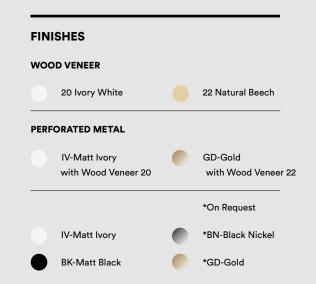

## REF.

SKYL A BK/IV LED DIMO-10V SKYL A BK/GD LED DIMO-10V

SKYL A IV/IV LED DIM0-10V SKYL A IV/GD LED DIM0-10V

SKYL A BN/IV LED DIMO-10V SKYL A BN/GD LED DIMO-10V

SKYL A GD/IV LED DIMO-10V SKYL A GD/GD LED DIMO-10V

# **MATERIALS & COMPONENTS**

Multimaterial Shade Wood Veneer, Perforated Metal & Textured Glass

Metal Structure, Perforated Metal & Back Plate