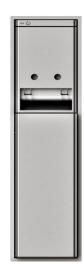

## **Knud Holscher** collection

Product

HZ, module, size 8.

Tender text

Knud Holscher collection, sanitary panel, HZ, module size 8, recessed. Manufactured in the highest quality marine grade, AISI 316 stainless steel, protecting against high levels of corrosion. 5-

Product specification Dimensions:1127x331x301mm

Net weight: 30kg

Material: stainless steel AISI 316 Surface finish: satin grain 320, crafted by hand

5-year warranty (5 years for coated items)

Towels: C, Z, Multi- and Interfold (minimum 230x80 is recommended) Magazine: 260x350x105mm