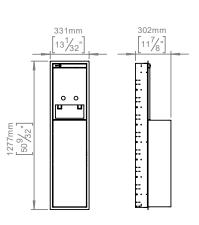

Product specification Dimensions:1127x331x301mm

Net weight: 30kg

Material: stainless steel AISI 316 Surface finish: satin grain 320, crafted by hand

5-year warranty (5 years for coated items)

Towels: C, Z, Multi- and Interfold (minimum 230x80 is recommended) Magazine: 260x350x105mm