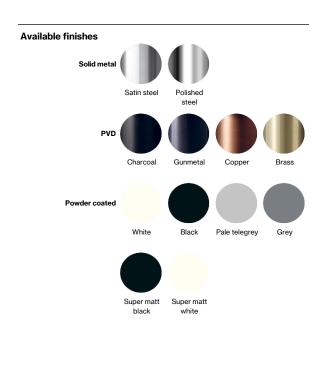

Product specification Dimensions:1127x331x301mm

Net weight: 30kg

Material: stainless steel AISI 316 Surface finish: satin grain 320, crafted by hand

5-year warranty (5 years for coated items)

Towels: C, Z, Multi- and Interfold (minimum 230x80 is recommended) Magazine: 260x350x105mm