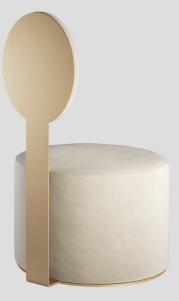

#### 2018

The Pop chair is a lounge chair imagined in its most simple form. Isolating the seat and the back and connecting them with a single metal piece.

The clean profile is striking in its simplicity as well as allowing it to slip seamlessly into elegant interiors. The whole chair has a metal base that continues from the backrest. The backrest is designed to allow a small amount of flex for added comfort.

Pop chair is available in a number of different materials, finishes and combinations.

Wood internal structure with non deformable foam in different densities and polyester fibre layer. Bent steel back and base with a brushed or polished finish. Felt glides.