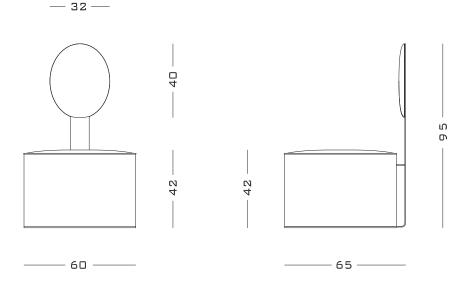

60 x 65 x 100 H cm seat height 42 cm

#### POSSIBLE CUSTOMISATION

- Height - Seat diameter
- Seat height