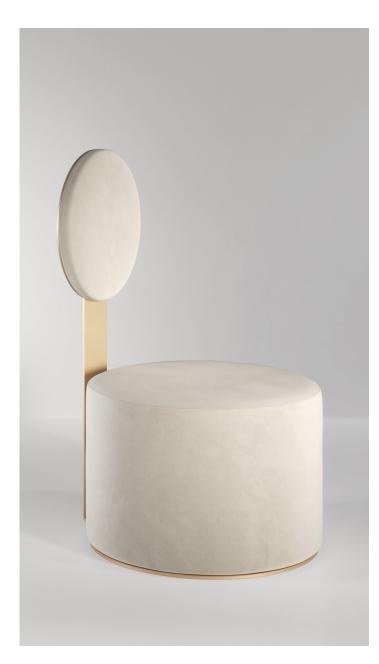

# Pop Chair

#### 2018

The Pop chair is a lounge chair imagined in its most simple form. Isolating the seat and the back and connecting them with a single metal piece.

The clean profile is striking in its simplicity as well as allowing it to slip seamlessly into elegant interiors. The whole chair has a metal base that continues from the backrest. The backrest is designed to allow a small amount of flex for added comfort.

Pop chair is available in a number of different materials, finishes and combinations.

Wood internal structure with non deformable foam in different densities and polyester fibre layer. Bent steel back and base with a brushed or polished finish. Felt glides.

#### **Upholstery Standard Collection**

- Velvet - Coco

- Leather
  - Bouclé - Nubuck
  - Cloud Bouclé

**Upholstery Premium Collection** 