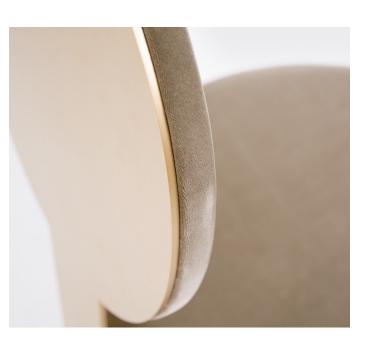

#### 2018

The Pop chair is a lounge chair imagined in its most simple form. Isolating the seat and the back and connecting them with a single metal piece.

The clean profile is striking in its simplicity as well as allowing it to slip seamlessly into elegant interiors. The whole chair has a metal base that continues from the backrest. The backrest is designed to allow a small amount of flex for added comfort.

Pop chair is available in a number of different materials, finishes and combinations.

Wood internal structure with non deformable foam in different densities and polyester fibre layer. Bent steel back and base with a brushed or polished finish. Felt glides.