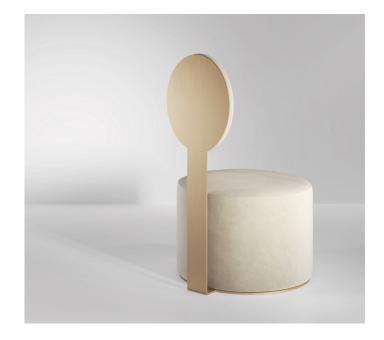

# Pop Chair

#### 2018

The Pop chair is a lounge chair imagined in its most simple form. Isolating the seat and the back and connecting them with a single metal piece.

The clean profile is striking in its simplicity as well as allowing it to slip seamlessly into elegant interiors. The whole chair has a metal base that continues from the backrest. The backrest is designed to allow a small amount of flex for added comfort.

Pop chair is available in a number of different materials, finishes and combinations.

Wood internal structure with non deformable foam in different densities and polyester fibre layer. Bent steel back and base with a brushed or polished finish. Felt glides.

#### **Metal Finishes**

- Satin (Bronze, Brass, Champagne, Aluminium) - Polished (Bronze, Brass, Champagne, Aluminium)

- Any RAL colour