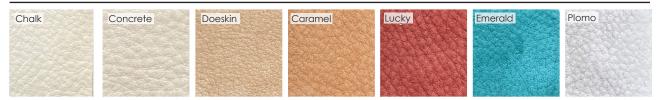

# **Upholstery Premium Collection**

# Leather

100% Natural

| 286 212 201 214 229 | 301 | 237 |
|---------------------|-----|-----|
| 250 243 246 233 218 | 252 | 216 |
| 298 294 254 255 256 | 258 | 260 |
|                     |     |     |
| 266 267 271 277 273 | 279 | 204 |

# Nubuck

100% Natural