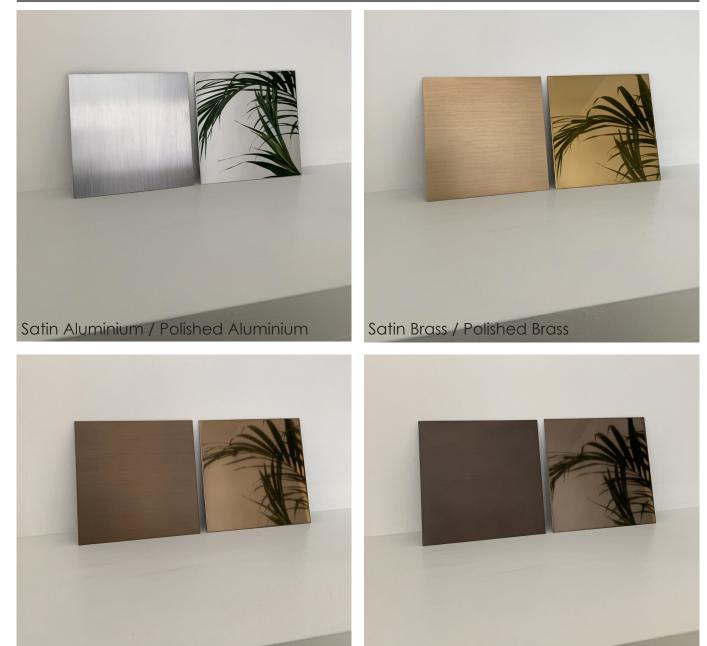

#### **Metal Finishes**

- Satin (Bronze, Brass, Champagne, Aluminium) - Polished (Bronze, Brass, Champagne, Aluminium)

- Any RAL colour

# Metal Finishes

Satin Champagne / Polished Champagne

Satin Bronze/ Polished Bronze

www.secolo.co.uk

Secolo\_official

info@secolo.co.uk

+44 (0) 20 73526766

305 Harbour Yard Chelsea Harbour SW10 0XD London United Kingdom