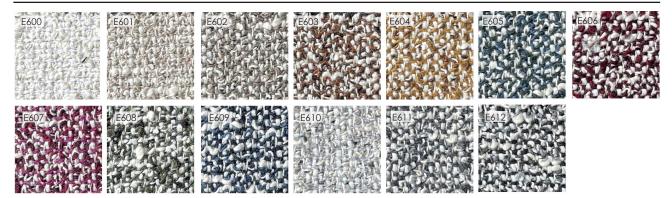

lex for added comfort.

Pop chair is available in a number of different materials, finishes and combinations.

Wood internal structure with non deformable foam in different densities and polyester fibre layer. Bent steel back and base with a brushed or polished finish. Felt glides.

60 x 65 x 100 H cm seat height 42 cm



#### Finishes

#### **Upholstery Standard Collection**

- Velvet - Coco

- Leather
  - Bouclé - Nubuck
  - Cloud Bouclé

**Upholstery Premium Collection** 

#### **Metal Finishes**

- Satin (Bronze, Brass, Champagne, Aluminium) - Polished (Bronze, Brass, Champagne, Aluminium)

- Any RAL colour

#### POSSIBLE CUSTOMISATION

- Height - Seat diameter
- Seat height











# **Upholstery Standard Collection**

## Velvet

100% CO



### Coco

50% CO, 3% LI, 15% PL, 28% VI



Colour samples are an indication only and do not replace the use of real samples when ordering, since it is impossible to guarantee a screen reproduction identical to the original.

# **Upholstery Premium Collection**

# Leather

100% Natural

| 286 212 201 214 229 | 301 | 237 |
|---------------------|-----|-----|
| 250 243 246 233 218 | 252 | 216 |
| 298 294 254 255 256 | 258 | 260 |
|                     |     |     |
| 266 267 271 277 273 | 279 | 204 |

# Nubuck

100% Natural



# Bouclé

38% CO, 25% PL, 19% PC, 18% WO



#### Cloud Bouclé 32% CO, 61% WV, 7% PA



Colour samples are an indication only and do not replace the use of real samples when ordering, since it is impossible to guarantee a screen reproduction identical to the original.

# Metal Finishes



Satin Champagne / Poli