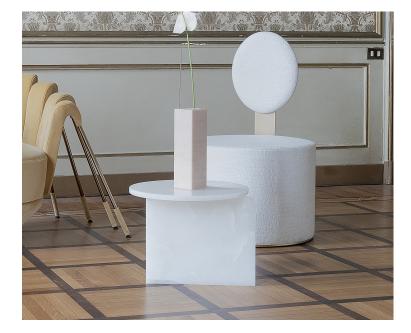

#### 2018

The Pop chair is a lounge chair imagined in its most simple form. Isolating the seat and the back and connecting them with a single metal piece.

The clean profile is striking in its simplicity as well as allowing it to slip seamlessly into elegant interiors. The whole chair has a metal base that continues from the backrest. The backrest is designed to allow a small amount of flex for added comfort.

Pop chair is available in a number of different materials, finishes and combinations.

Wood internal structure with non deformable foam in different densities and polyester fibre layer. Bent steel back and base with a brushed or polished finish. Felt glides.