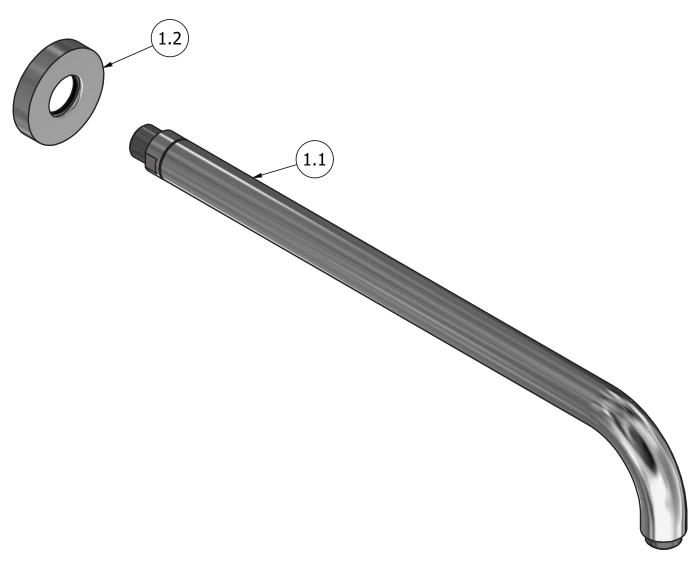

#### Round wall shower arm

Dimensions

**P.IVA** 01785230986 capitale sociale €420.000,00 i.v. www.weareib.it

| Parts list |             |                     |     |
|------------|-------------|---------------------|-----|
| ELEM.      | CODE        | DESCRIPTION         | QTÀ |
| 1          | AQ0013346   | Arms Ø26 L400       | 1   |
| 1.1        | AQ0013346_1 | Shower arm Ø26 L400 | 1   |
| 1.2        | AQ0013346   | Rosette Ø60 H12     | 1   |