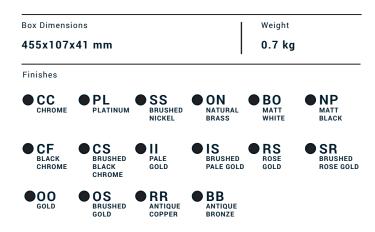

Collection

#### Article

-

# SH050

Description

#### Round wall shower arm





Dimensions





**P.IVA** 01785230986 capitale sociale €420.000,00 i.v. www.weareib.it





| Parts list |             |                     |     |
|------------|-------------|---------------------|-----|
| ELEM.      | CODE        | DESCRIPTION         | QTÀ |
| 1          | AQ0013346   | Arms Ø26 L400       | 1   |
| 1.1        | AQ0013346_1 | Shower arm Ø26 L400 | 1   |
| 1.2        | AQ0013346   | Rosette Ø60 H12     | 1   |



CCIM OF CENTRE

**T.** +39 030 802101 **F.** +39 030 803097 info@weareib.it **P.IVA** 01785230986 capitale sociale €420.000,00 i.v. www.weareib.it



## WARRANTY

All IB Rubinetterie SpA products are warrented for 10 years from the date of purchase, for the following cases:

- Defects of casting, porosity and chrome plating.
- Operating defects caused by in