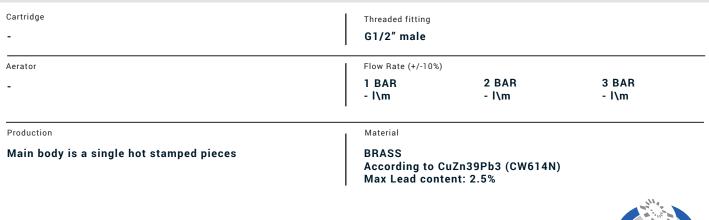

#### Round wall shower arm

Dimensions

**P.IVA** 01785230986 capitale sociale €420.000,00 i.v. www.weareib.it

| Parts list |             |                     |     |
|------------|-------------|---------------------|-----|
| ELEM.      | CODE        | DESCRIPTION         | QTÀ |
| 1          | AQ0013346   | Arms Ø26 L400       | 1   |
| 1.1        | AQ0013346_1 | Shower arm Ø26 L400 | 1   |
| 1.2        | AQ0013346   | Rosette Ø60 H12     | 1   |