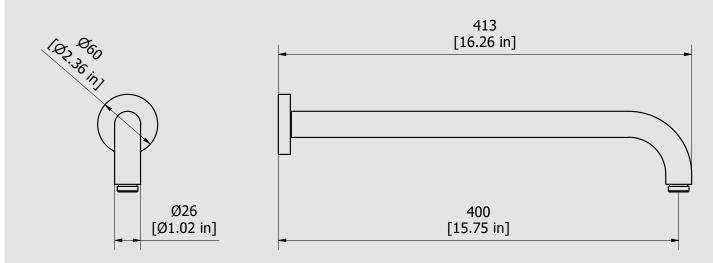

#### Round wall shower arm

Dimensions

**P.IVA** 01785230986 capitale sociale €420.000,00 i.v. www.weareib.it

| Parts list |             |                     |     |
|------------|-------------|---------------------|-----|
| ELEM.      | CODE        | DESCRIPTION         | QTÀ |
| 1          | AQ0013346   | Arms Ø26 L400       | 1   |
| 1.1        | AQ0013346_1 | Shower arm Ø26 L400 | 1   |
| 1.2        | AQ0013346   | Rosette Ø60 H12     | 1   |