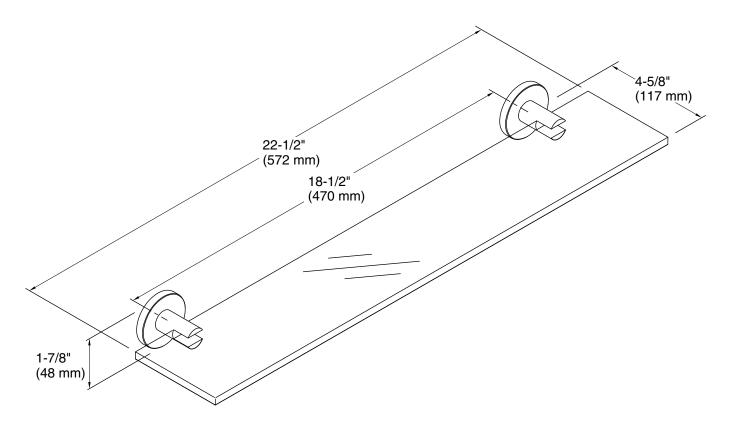

### **Technical Information**

All product dimensions are nominal. Material: Brass, Glass